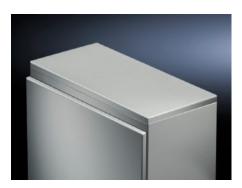

## CM 6730.120 - Cover plate for TP

As cover for a TP pedestal.

### Features

| Model No.                               | CM 6730.120                                                                                                                |
|-----------------------------------------|----------------------------------------------------------------------------------------------------------------------------|
| Product description                     | To conceal the entire base opening with CM or for covering the complete top opening when using the pedestals on their own. |
| Material                                | Sheet steel                                                                                                                |
| Surface finish                          | Textured paint                                                                                                             |
| Colour                                  | RAL 7035                                                                                                                   |
| Supply includes                         | Assembly parts                                                                                                             |
| Dimensions                              | Height: 24.5 mm                                                                                                            |
| To fit                                  | Enclosure type: TP pedestals<br>Width: = 1,200 mm<br>Depth: = 500 mm                                                       |
| IP protection category to IEC 60<br>529 | IP 55                                                                                                                      |
| Protection category NEMA                | NEMA 12                                                                                                                    |
| Packs of                                | 1 pc(s).                                                                                                                   |
| Net weight                              | 9.378                                                                                                                      |
| Gross weight                            | 9.872                                                                                                                      |
| Customs tariff number                   | 94039910                                                                                                                   |
| EAN                                     | 4028177554412                                                                                                              |
|                                         |                                                                                                                            |