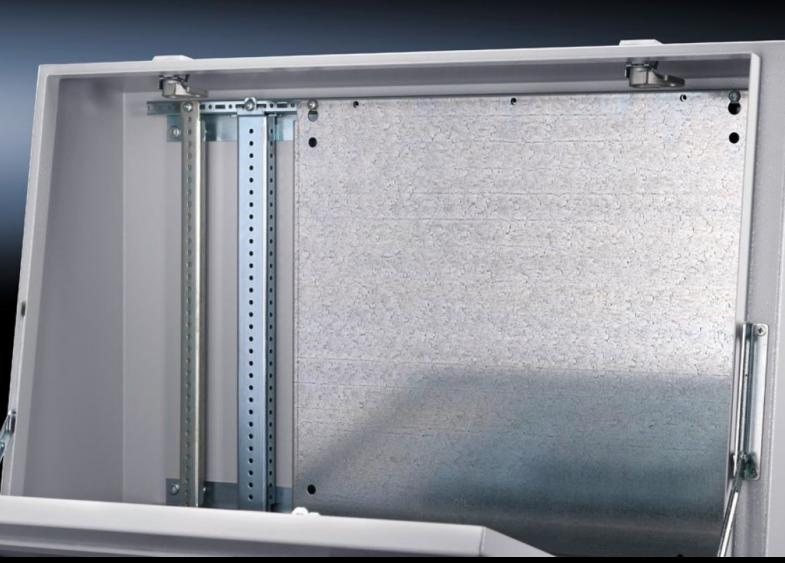

## TP 6730.340 - Partial mounting plates, locatable into rails for TP, TS, VX SE

For the installation in console and desk unit on the interior installation system rails.

#### **Features**

| TP 6730.340  For easy mounting on pre-fitted assembly screws.  Sheet steel  Zinc-plated  Assembly parts                                                                                                                                       |
|-----------------------------------------------------------------------------------------------------------------------------------------------------------------------------------------------------------------------------------------------|
| Sheet steel Zinc-plated Assembly parts                                                                                                                                                                                                        |
| Zinc-plated Assembly parts                                                                                                                                                                                                                    |
| Assembly parts                                                                                                                                                                                                                                |
|                                                                                                                                                                                                                                               |
|                                                                                                                                                                                                                                               |
| Console and desk unit on the interior installation system rails Punched sections with mounting flanges or support strips fitted to the side of the pedestal in the depth Other enclosures mounted on rails with 25 mm pitch pattern punchings |
| Bayable by screw-fastening at the sides  Maximum installation width for partial mounting plates = console width minus 100 mm  For TP, the rail for interior installation TP is additionally required                                          |
| Width: 700 mm<br>Height: 437 mm                                                                                                                                                                                                               |
| Enclosure type: TP<br>TS<br>VX SE                                                                                                                                                                                                             |
| 1 pc(s).                                                                                                                                                                                                                                      |
| 6.455                                                                                                                                                                                                                                         |
| 6.795                                                                                                                                                                                                                                         |
| 25.5 kg CO2 eq (Cat B)                                                                                                                                                                                                                        |
| Category B: PCF value (cradle-to-gate) based on the product weight approximately calculated and self-declared                                                                                                                                 |
|                                                                                                                                                                                                                                               |