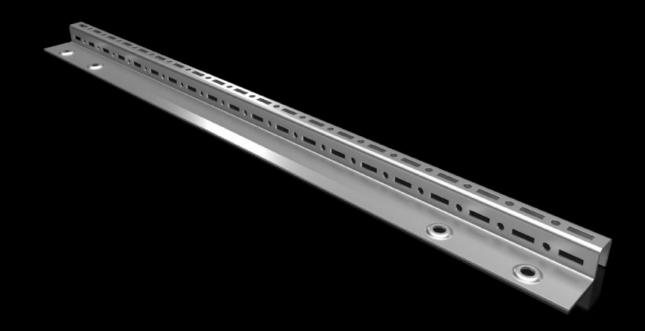

## SZ 6730.700 Rail for interior installation

State: 13/09/2025 (Source: rittal.com/nz-en)

## SZ 6730.700 - Rail for interior installation

For mounting on the existing threaded bolts. With system punchings on three sides.