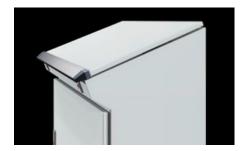

## CX 6730.800 - CX aluminium strip

Prevents wiring plans etc. from slipping off, and allows retrospective external mounting on CX desk units, consoles and one-piece consoles.

#### **Features**

| Model No.            | CX 6730.800                                  |
|----------------------|----------------------------------------------|
| Material             | Extruded aluminium section                   |
|                      | Cover caps: Plastic                          |
| Surface finish       | Aluminium extruded section: natural anodised |
| Colour               | Cover caps: RAL 7016                         |
| Supply includes      | 1 aluminium section                          |
|                      | 6 plastic covers                             |
|                      | Drilling template                            |
|                      | Assembly parts                               |
| Length               | 1,750 mm                                     |
| Installation options | Easily cut to length for other sizes         |
|                      | 3 x width 600 mm                             |
|                      | 2 x width 800 mm                             |
|                      | 1 x width 1000 mm + 1 x width 600 mm         |
|                      | 1 x width 1200 mm                            |
|                      | 1 x width 1600 mm                            |
| To fit               | CX console system                            |
|                      | CX one-piece console                         |
| Packs of             | 1 pc(s).                                     |
| Net weight           | 1                                            |
| Gross weight         | 1.23                                         |
|                      |                                              |