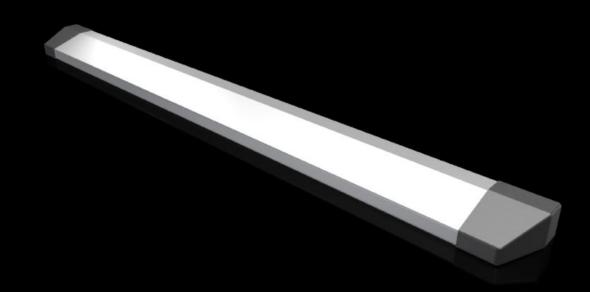

## CX 6730.800 - CX aluminium strip

Prevents wiring plans etc. from slipping off, and allows retrospective external mounting on CX desk units, consoles and one-piece consoles.

#### **Features**

| Model No.            | CX 6730.800                                  |
|----------------------|----------------------------------------------|
| Material             | Extruded aluminium section                   |
|                      | Cover caps: Plastic                          |
| Surface finish       | Aluminium extruded section: natural anodised |
| Colour               | Cover caps: RAL 7016                         |
| Supply includes      | 1 aluminium section                          |
|                      | 6 plastic covers                             |
|                      | Drilling template                            |
|                      | Assembly parts                               |
| Length               | 1,750 mm                                     |
| Installation options | Easily cut to length for other sizes         |
|                      | 3 x width 600 mm                             |
|                      | 2 x width 800 mm                             |
|                      | 1 x width 1000 mm + 1 x width 600 mm         |
|                      | 1 x width 1200 mm                            |
|                      | 1 x width 1600 mm                            |
| To fit               | CX console system                            |
|                      | CX one-piece console                         |
| Packs of             | 1 pc(s).                                     |
| Net weight           | 1                                            |
| Gross weight         | 1.23                                         |
|                      |                                              |