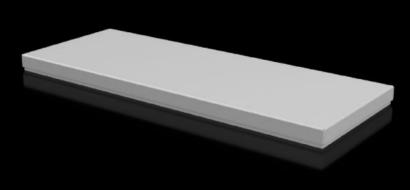

## CX 6730.810 - Cover plate For CX console system

To seal the roof opening of CX pedestals and desk units.

## Features

| Model No.                               | CX 6730.810                                     |
|-----------------------------------------|-------------------------------------------------|
| Material                                | Sheet steel                                     |
| Surface finish                          | Textured paint                                  |
| Colour                                  | RAL 7035                                        |
| Supply includes                         | Assembly parts                                  |
| To fit                                  | Enclosure type: CX desk unit<br>Width: = 600 mm |
| Protection category NEMA                | NEMA 1<br>NEMA 12                               |
| IP protection category to IEC 60<br>529 | IP 55                                           |
| Packs of                                | 1 pc(s).                                        |
| Net weight                              | 2.8                                             |
| Gross weight                            | 2.923                                           |
| Customs tariff number                   | 94039910                                        |
| EAN                                     | 4028177983465                                   |
| ETIM 9                                  | EC000784                                        |
| ETIM 8                                  | EC000784                                        |
| ECLASS 8.0                              | 27180504                                        |
|                                         |                                                 |