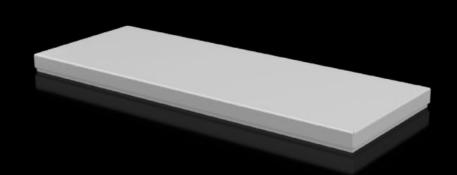

## CX 6730.900 - Cover plate For CX console system

To seal the roof opening of CX pedestals and desk units.

#### **Features**

| Model No.                            | CX 6730.900                                                       |
|--------------------------------------|-------------------------------------------------------------------|
| Material                             | Sheet steel                                                       |
| Surface finish                       | Textured paint                                                    |
| Colour                               | RAL 7035                                                          |
| Supply includes                      | Assembly parts                                                    |
| To fit                               | Enclosure type: CX pedestal<br>Width: = 600 mm<br>Depth: = 400 mm |
| Protection category NEMA             | NEMA 1<br>NEMA 12                                                 |
| IP protection category to IEC 60 529 | IP 55                                                             |
| Packs of                             | 1 pc(s).                                                          |
| Net weight                           | 4.4                                                               |
| Gross weight                         | 4.411                                                             |
| Customs tariff number                | 94039910                                                          |
| EAN                                  | 4028177983540                                                     |
| ETIM 9                               | EC000784                                                          |
| ETIM 8                               | EC000784                                                          |
| ECLASS 8.0                           | 27180504                                                          |