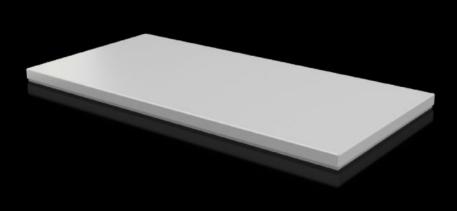

### CX 6730.910 - Cover plate For CX console system

To seal the roof opening of CX pedestals and desk units.

#### Features

| Model No.                               | CX 6730.910                                                       |
|-----------------------------------------|-------------------------------------------------------------------|
| Material                                | Sheet steel                                                       |
| Surface finish                          | Textured paint                                                    |
| Colour                                  | RAL 7035                                                          |
| Supply includes                         | Assembly parts                                                    |
| To fit                                  | Enclosure type: CX pedestal<br>Width: = 800 mm<br>Depth: = 400 mm |
| Protection category NEMA                | NEMA 1<br>NEMA 12                                                 |
| IP protection category to IEC 60<br>529 | IP 55                                                             |
| Packs of                                | 1 pc(s).                                                          |
| Net weight                              | 5.4                                                               |
| Gross weight                            | 5.53                                                              |
| Customs tariff number                   | 94039910                                                          |
| EAN                                     | 4028177983533                                                     |
| ETIM 9                                  | EC000784                                                          |
| ETIM 8                                  | EC000784                                                          |
| ECLASS 8.0                              | 27180504                                                          |
|                                         |                                                                   |