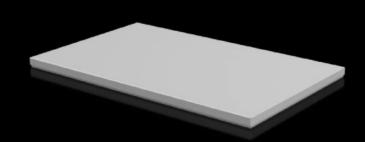

## CX 6730.950 - Cover plate For CX console system

To seal the roof opening of CX pedestals and desk units.

#### **Features**

| Model No.                            | CX 6730.950                                                       |
|--------------------------------------|-------------------------------------------------------------------|
| Material                             | Sheet steel                                                       |
| Surface finish                       | Textured paint                                                    |
| Colour                               | RAL 7035                                                          |
| Supply includes                      | Assembly parts                                                    |
| To fit                               | Enclosure type: CX pedestal<br>Width: = 800 mm<br>Depth: = 500 mm |
| Protection category NEMA             | NEMA 1<br>NEMA 12                                                 |
| IP protection category to IEC 60 529 | IP 55                                                             |
| Packs of                             | 1 pc(s).                                                          |
| Net weight                           | 6.62                                                              |
| Gross weight                         | 6.623                                                             |
| Customs tariff number                | 94039910                                                          |
| EAN                                  | 4028177983496                                                     |
| ETIM 9                               | EC000784                                                          |
| ETIM 8                               | EC000784                                                          |
| ECLASS 8.0                           | 27180504                                                          |