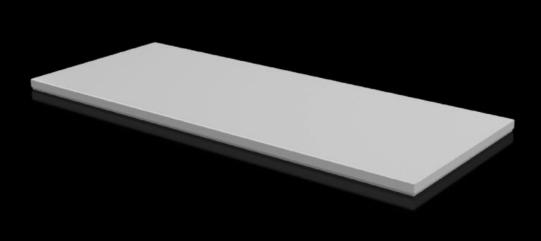

### CX 6730.960 - Cover plate For CX console system

To seal the roof opening of CX pedestals and desk units.

#### Features

| Model No.                               | CX 6730.960                                                         |
|-----------------------------------------|---------------------------------------------------------------------|
| Material                                | Sheet steel                                                         |
| Surface finish                          | Textured paint                                                      |
| Colour                                  | RAL 7035                                                            |
| Supply includes                         | Assembly parts                                                      |
| To fit                                  | Enclosure type: CX pedestal<br>Width: = 1,200 mm<br>Depth: = 500 mm |
| Protection category NEMA                | NEMA 1<br>NEMA 12                                                   |
| IP protection category to IEC 60<br>529 | IP 55                                                               |
| Packs of                                | 1 pc(s).                                                            |
| Net weight                              | 9                                                                   |
| Gross weight                            | 9.5                                                                 |
| Customs tariff number                   | 94039910                                                            |
| EAN                                     | 4028177983489                                                       |
| ETIM 9                                  | EC000784                                                            |
| ETIM 8                                  | EC000784                                                            |
| ECLASS 8.0                              | 27180504                                                            |
|                                         |                                                                     |