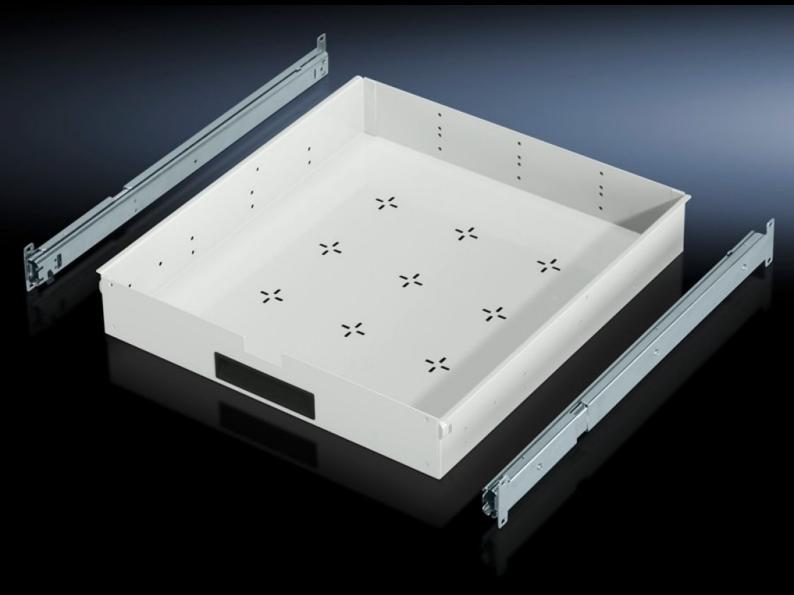

## IW 6902.700 - Drawer tray Pull-out

For enclosures with TS frame construction in series IW, PC.

## **Features**

| Model No.                     | IW 6902.700                                                                                                    |
|-------------------------------|----------------------------------------------------------------------------------------------------------------|
| Material                      | Sheet steel                                                                                                    |
| Colour                        | RAL 7035                                                                                                       |
| Supply includes               | 2 telescopic slides                                                                                            |
| Installation options          | For enclosures with TS frame construction in series IW, PC.                                                    |
| Load capacity                 | 40 kg surface load, static                                                                                     |
| Dimensions                    | Width: 484.5 mm<br>Height: 83 mm<br>Depth: 519 mm                                                              |
| To fit                        | Enclosure type: IW PC Width: = 600 mm Depth: ≥ 600 mm ≤ 800 mm                                                 |
| Packs of                      | 1 pc(s).                                                                                                       |
| Net weight                    | 8.227                                                                                                          |
| Gross weight                  | 8.66                                                                                                           |
| PCF per pack (cradle-to-gate) | 32.8 kg CO2 eq (Cat B)                                                                                         |
| Note on PCF category          | Category B: PCF value (cradle-to-gate) based on the product weight, approximately calculated and self-declared |
| Customs tariff number         | 94039910                                                                                                       |
| EAN                           | 4028177289857                                                                                                  |
| ETIM 9                        | EC002620                                                                                                       |
| ECLASS 8.0                    | 27189261                                                                                                       |