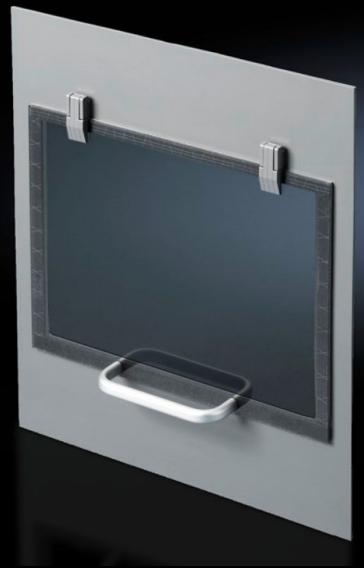

## IW 6903.200 - Paper removal flap for installation in surfaces

For installation in surfaces, facilitates easy removal of pages from the printer without opening the enclosure door.

## **Features**

| Model No.             | IW 6903.200                                                                                                                |
|-----------------------|----------------------------------------------------------------------------------------------------------------------------|
| Design                | DIN A4                                                                                                                     |
| Product description   | Facilitates easy removal of pages from the printer without opening the enclosure door. Plexiglass flap with magnetic lock. |
| Colour                | RAL 7015                                                                                                                   |
| Packs of              | 1 pc(s).                                                                                                                   |
| Net weight            | 1.904                                                                                                                      |
| Gross weight          | 2.12                                                                                                                       |
| Customs tariff number | 94039910                                                                                                                   |
| EAN                   | 4028177524729                                                                                                              |
| ETIM 9                | EC002617                                                                                                                   |
| ECLASS 8.0            | 27189260                                                                                                                   |