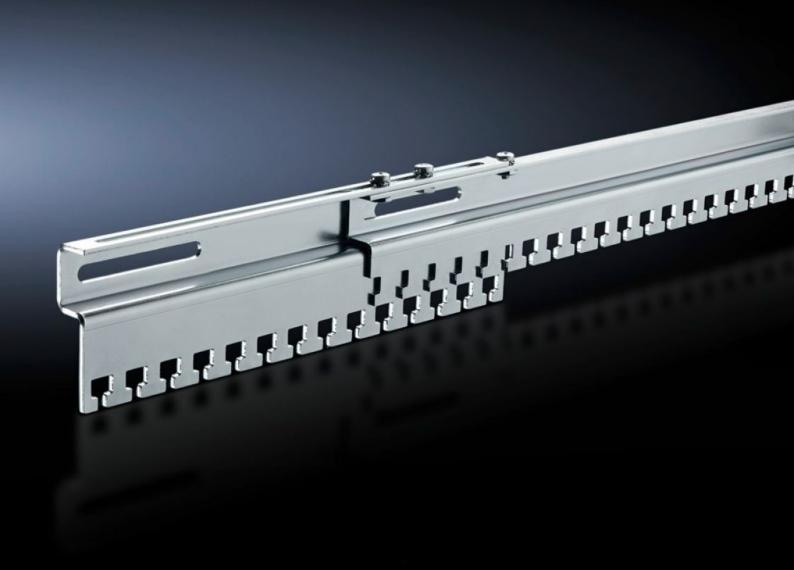

# DK 7016.150 - Cable clamp, variable for enclosure-independent mounting

For enclosure-independent mounting, variable attachment from 450 to 800 mm for flexible cable clamping in two variants: as C rails or T-head rail.

#### **Features**

| Model No.             | DK 7016.150                                                                                                                                                                                                                     |
|-----------------------|---------------------------------------------------------------------------------------------------------------------------------------------------------------------------------------------------------------------------------|
| Design                | T-head rail                                                                                                                                                                                                                     |
| Product description   | Variable attachment from 450 to 800 mm for flexible cable clamping in two variants. Supports attachment to punched sections with and without mounting flanges and direct screw-fastening onto mounting plates and other panels. |
| Material              | Sheet steel                                                                                                                                                                                                                     |
| Surface finish        | Zinc-plated                                                                                                                                                                                                                     |
| Supply includes       | Assembly parts                                                                                                                                                                                                                  |
| Packs of              | 1 pc(s).                                                                                                                                                                                                                        |
| Net weight            | 0.6                                                                                                                                                                                                                             |
| Gross weight          | 1.043                                                                                                                                                                                                                           |
| Customs tariff number | 73269098                                                                                                                                                                                                                        |
| EAN                   | 4028177551565                                                                                                                                                                                                                   |
| ETIM 9                | EC002620                                                                                                                                                                                                                        |
| ECLASS 8.0            | 27189261                                                                                                                                                                                                                        |

### Tender text

Cable clamp, variable, T-head version

Cable clamp rail, length-adjustable, for flexible attachment irrespective of the enclosure system used. Variable attachment of 450 - 800 mm. The cable clamping occurs by means of fixing to Theads.

Dimensions: L(mm): 450 - 800 mm Sheet steel, zinc-plated, passivated

© Rittal 2025 3