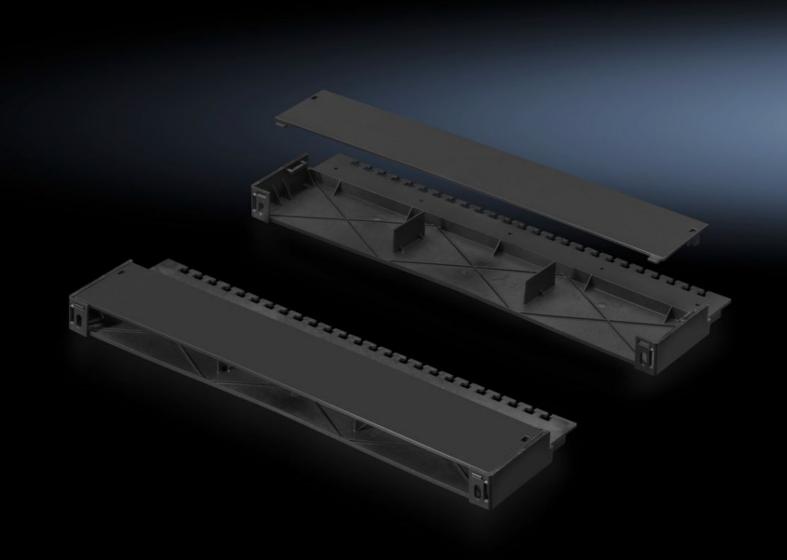

### DK 7030.087 - CMC III cable clamp straps

For cable clamping and accommodation at the rear of the CMC III 482.6 mm (19") mounting unit.

#### **Features**

| Model No.                         | DK 7030.087                                                                                                                                                                                                                                                                                                                                                 |
|-----------------------------------|-------------------------------------------------------------------------------------------------------------------------------------------------------------------------------------------------------------------------------------------------------------------------------------------------------------------------------------------------------------|
| Product description               | For tool-free securing to the rear of the CMC III 482.6 mm (19") mounting unit 7030.088. Enables tidy cable routing behind the built-in CMC III devices and attachment of the cables for strain relief purposes. Cables can easily be laid in a loop to allow the built-in CMC III devices to be removed from the mounting unit without the need for tools. |
| Benefits                          | Cable run Fire protection: Self-extinguishing to UL 94 HB                                                                                                                                                                                                                                                                                                   |
| Applications                      | Cable management                                                                                                                                                                                                                                                                                                                                            |
| Material                          | Plastic                                                                                                                                                                                                                                                                                                                                                     |
| Colour                            | RAL 9005                                                                                                                                                                                                                                                                                                                                                    |
| Supply includes                   | Assembly parts                                                                                                                                                                                                                                                                                                                                              |
| Length                            | 455 mm                                                                                                                                                                                                                                                                                                                                                      |
| Dimensions                        | Width: 150 mm<br>Height: 50 mm<br>Length: 455 mm                                                                                                                                                                                                                                                                                                            |
| Operating temperature range       | 0 °C55 °C                                                                                                                                                                                                                                                                                                                                                   |
| Ambient humidity (non-condensing) | 595 %                                                                                                                                                                                                                                                                                                                                                       |
| Packs of                          | 1 pc(s).                                                                                                                                                                                                                                                                                                                                                    |
| Net weight                        | 0.4                                                                                                                                                                                                                                                                                                                                                         |
| Gross weight                      | 0.503                                                                                                                                                                                                                                                                                                                                                       |
| Customs tariff number             | 39269097                                                                                                                                                                                                                                                                                                                                                    |
| EAN                               | 4028177701229                                                                                                                                                                                                                                                                                                                                               |
| ETIM 9                            | EC000322                                                                                                                                                                                                                                                                                                                                                    |