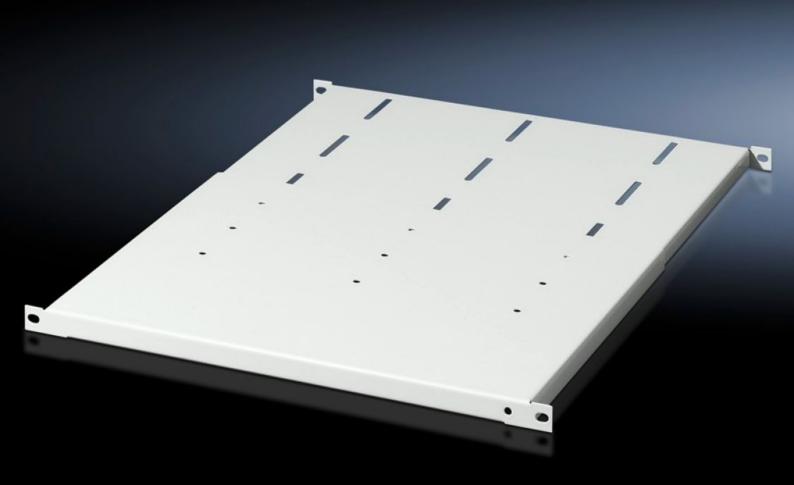

# Component shelf ½ U, depth-variable

State: 8/05/2025 (Source: rittal.com/nz-en)

## DK 7063.720 - Component shelf ½ U, depth-variable 482.6 mm (19") system punchings

For mounting between the front and rear 482.6 mm (19") levels, infinitely depth-adjustable, load capacity: 50 kg.

#### **Features**

| Model No.               | DK 7063.720                                                                                                        |
|-------------------------|--------------------------------------------------------------------------------------------------------------------|
| Product description     | For mounting between the front and rear 482.6 mm (19″) levels. The component shelf is infinitely depth-adjustable. |
| Material                | Sheet steel                                                                                                        |
| Colour                  | RAL 7035                                                                                                           |
| Load capacity           | 50 kg area load                                                                                                    |
| Note                    | Not suitable for combination with telescopic slides.                                                               |
| Distance between levels | 600 - 900 mm                                                                                                       |
| Packs of                | 1 pc(s).                                                                                                           |
| Net weight              | 7.572                                                                                                              |
| Gross weight            | 7.971                                                                                                              |
| Customs tariff number   | 94039910                                                                                                           |
| EAN                     | 4028177401877                                                                                                      |
| E-Number Sweden         | E7239732                                                                                                           |
| ECLASS 8.0              | 27189261                                                                                                           |