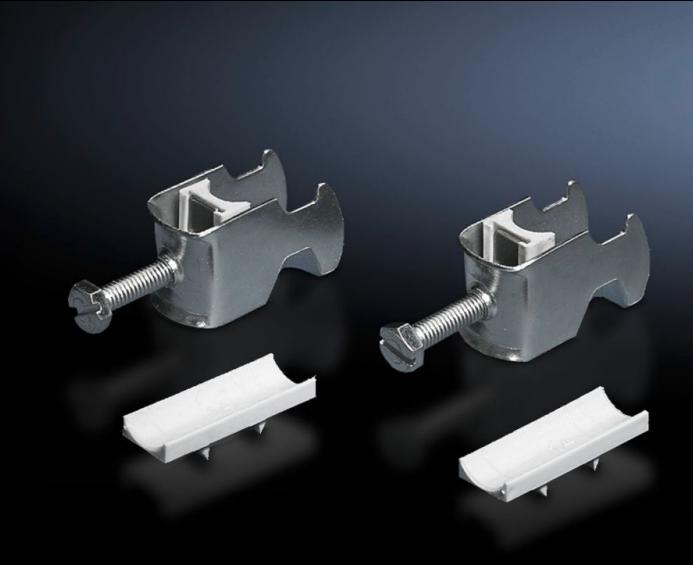

### DK 7078.000 - Cable clip for C rail, combination rail

For attaching cables to the C rail.

#### **Features**

| Model No.                     | DK 7078.000                                                                                                    |
|-------------------------------|----------------------------------------------------------------------------------------------------------------|
| Design                        | for cable diameter 12 – 18 mm                                                                                  |
| Product description           | For attaching cables to the C rail.                                                                            |
| Material                      | Sheet steel                                                                                                    |
| Surface finish                | Zinc-plated                                                                                                    |
| Supply includes               | Plastic insert                                                                                                 |
| Min. cable diameter           | 12 mm                                                                                                          |
| Max. cable diameter           | 18 mm                                                                                                          |
| Packs of                      | 25 pc(s).                                                                                                      |
| Net weight                    | 0.875                                                                                                          |
| Gross weight                  | 0.974                                                                                                          |
| PCF per pack (cradle-to-gate) | 3.6 kg CO2 eq (Cat B)                                                                                          |
| Note on PCF category          | Category B: PCF value (cradle-to-gate) based on the product weight, approximately calculated and self-declared |
| Customs tariff number         | 73182900                                                                                                       |
| EAN                           | 4028177124110                                                                                                  |
| E-Number Sweden               | E1300407                                                                                                       |
| ETIM 9                        | EC000454                                                                                                       |
|                               |                                                                                                                |

#### Tender text

Cable clamps 12 - 18 mm

For attaching cables to C rails. For cable diameter 12 - 18 mm.

Material: sheet steel, zinc-plated, passivated, with plastic insert.

© Rittal 2025 3