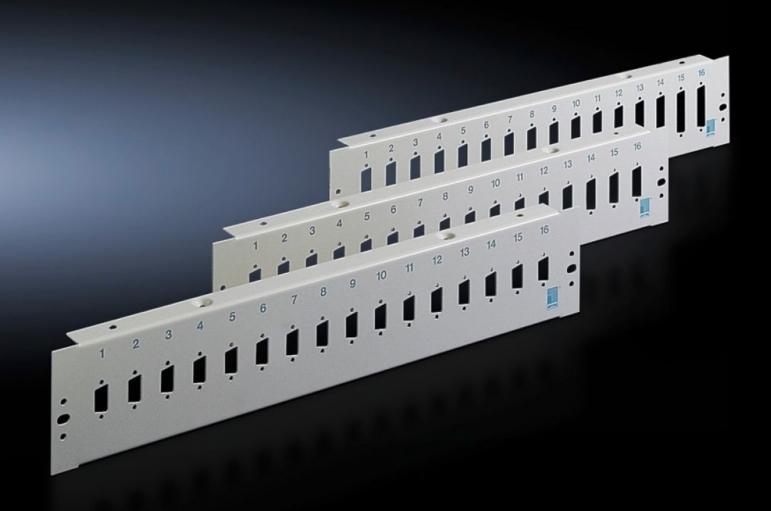

## DK 7086.535 - Patch panel for 24 V interfaces

For the installation of 16 sub-D (trapezoid) jacks and connectors, with accommodation facility for cable clamps.

#### **Features**

| Model No.             | DK 7086.535                                                                                                                                       |
|-----------------------|---------------------------------------------------------------------------------------------------------------------------------------------------|
| Product description   | For the installation of 16 sub-D (trapezoid) jacks and connectors. With accommodation facility for cable clamp straps DK 7610.000 or DK 7611.000. |
| Material              | Sheet steel                                                                                                                                       |
| Colour                | RAL 7035                                                                                                                                          |
| For no. of poles      | 15                                                                                                                                                |
| Number of locations   | 16                                                                                                                                                |
| Number of locations   | :                                                                                                                                                 |
| Packs of              | 1 pc(s).                                                                                                                                          |
| Net weight            | 0.678                                                                                                                                             |
| Gross weight          | 0.743                                                                                                                                             |
| Customs tariff number | 94039910                                                                                                                                          |
| EAN                   | 4028177166387                                                                                                                                     |
| ECLASS 8.0            | 19170112                                                                                                                                          |
|                       |                                                                                                                                                   |

### Tender text

Patch panel 482.6 mm (19"), 2 U

for V 24 interface, for the installation of 16 sub-D 15-pole (trapezoid)

jacks and

connectors, incl. accommodation facility for cable clamp straps.

Material: sheet steel