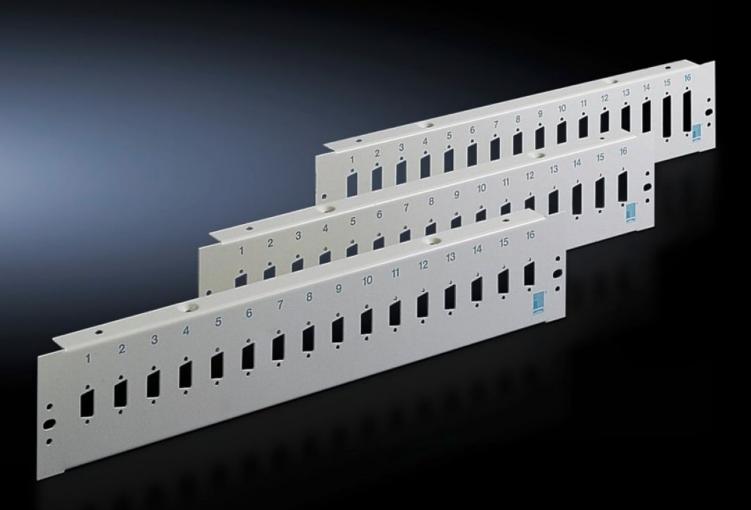

## DK 7087.535 - Patch panel for 24 V interfaces

For the installation of 16 sub-D (trapezoid) jacks and connectors, with accommodation facility for cable clamps.

## Features

| Model No.             | DK 7087.535                                                                                                                                             |
|-----------------------|---------------------------------------------------------------------------------------------------------------------------------------------------------|
| Product description   | For the installation of 16 sub-D (trapezoid) jacks and connectors.<br>With accommodation facility for cable clamp straps DK 7610.000 or<br>DK 7611.000. |
| Material              | Sheet steel                                                                                                                                             |
| Colour                | RAL 7035                                                                                                                                                |
| For no. of poles      | 9                                                                                                                                                       |
| Number of locations   | 16                                                                                                                                                      |
| Number of locations   | :                                                                                                                                                       |
| Packs of              | 1 pc(s).                                                                                                                                                |
| Net weight            | 0.718                                                                                                                                                   |
| Gross weight          | 0.795                                                                                                                                                   |
| Customs tariff number | 94039910                                                                                                                                                |
| EAN                   | 4028177166394                                                                                                                                           |
| ETIM 9                | EC001128                                                                                                                                                |
| ECLASS 8.0            | 19170112                                                                                                                                                |