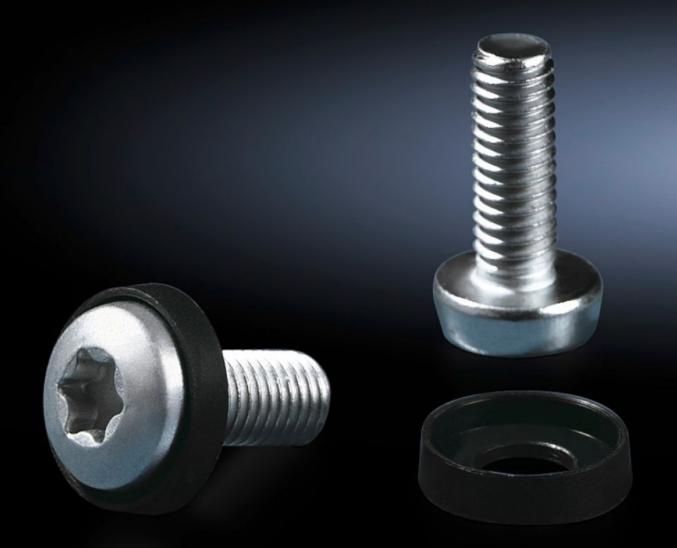

## DK 7094.130 - Assembly screws

For electronic equipment, 482.6 mm (19") installed components and blanking plates.

## Features

| Model No.             | DK 7094.130                                                                        |
|-----------------------|------------------------------------------------------------------------------------|
| Design                | Multi-tooth 25                                                                     |
| Product description   | For electronic equipment, 482.6 mm (19") installed components and blanking plates. |
| Supply includes       | Plastic washers                                                                    |
| Assembly instruction  | Max. tightening torque 3 Nm                                                        |
| Dimensions            | Thread: M5<br>Thread length: 16 mm                                                 |
| Packs of              | 50 pc(s).                                                                          |
| Net weight            | 0.15                                                                               |
| Gross weight          | 0.18                                                                               |
| Customs tariff number | 73181900                                                                           |
| EAN                   | 4028177663046                                                                      |
| ETIM 9                | EC000889                                                                           |
| ECLASS 8.0            | 23110190                                                                           |
|                       |                                                                                    |