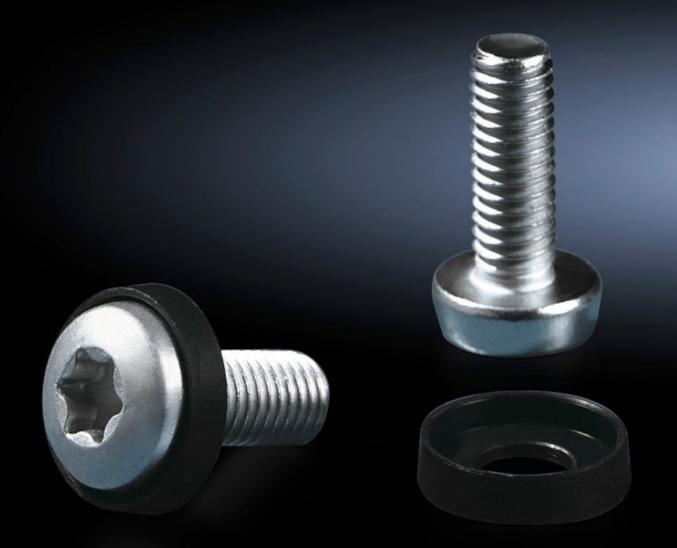

## DK 7094.140 - Assembly screws

For electronic equipment, 482.6 mm (19") installed components and blanking plates.

## Features

| Model No.             | DK 7094.140                                                                        |
|-----------------------|------------------------------------------------------------------------------------|
| Design                | Multi-tooth 30                                                                     |
| Product description   | For electronic equipment, 482.6 mm (19") installed components and blanking plates. |
| Supply includes       | Plastic washers                                                                    |
| Assembly instruction  | Max. tightening torque 3 Nm                                                        |
| Dimensions            | Thread: M6<br>Thread length: 16 mm                                                 |
| Packs of              | 50 pc(s).                                                                          |
| Net weight            | 0.25                                                                               |
| Gross weight          | 0.3                                                                                |
| Customs tariff number | 73181900                                                                           |
| EAN                   | 4028177663053                                                                      |
| ETIM 9                | EC000889                                                                           |
| ECLASS 8.0            | 23110190                                                                           |
|                       |                                                                                    |