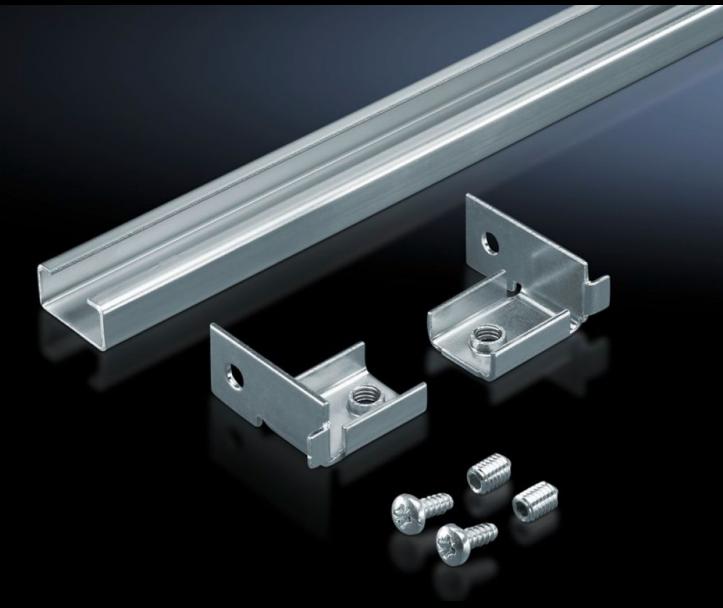

## DK 7096.000 - C rails for DK-TS

For direct mounting on the horizontal enclosure section.

## **Features**

| Model No.            | DK 7096.000                                                                                                             |
|----------------------|-------------------------------------------------------------------------------------------------------------------------|
| Material             | Sheet steel                                                                                                             |
| Surface finish       | Zinc-plated                                                                                                             |
| Supply includes      | Assembly parts                                                                                                          |
| Length               | 690 mm                                                                                                                  |
| Installation options | On the horizontal enclosure sections On the vertical TS, VX SE enclosure section via adaptor rails for VX compatibility |
| To fit               | Enclosure type: DK-TS<br>Width: 800 mm<br>Depth: 800 mm                                                                 |
| Packs of             | 6 pc(s).                                                                                                                |
| ECLASS 8.0           | 27400501                                                                                                                |