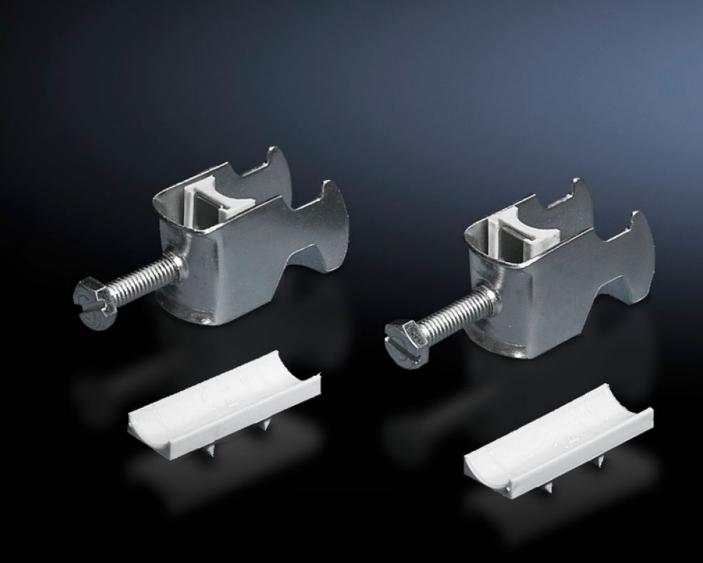

### DK 7097.260 - Cable clip for C rail, combination rail

For attaching cables to the C rail.

#### **Features**

| Model No.                     | DK 7097.260                                                                                                    |
|-------------------------------|----------------------------------------------------------------------------------------------------------------|
| Design                        | for cable diameter 26 – 30 mm                                                                                  |
| Product description           | For attaching cables to the C rail.                                                                            |
| Material                      | Sheet steel                                                                                                    |
| Surface finish                | Zinc-plated                                                                                                    |
| Supply includes               | Plastic insert                                                                                                 |
| Min. cable diameter           | 26 mm                                                                                                          |
| Max. cable diameter           | 30 mm                                                                                                          |
| Packs of                      | 25 pc(s).                                                                                                      |
| Net weight                    | 1                                                                                                              |
| Gross weight                  | 1.26                                                                                                           |
| PCF per pack (cradle-to-gate) | 4.9 kg CO2 eq (Cat B)                                                                                          |
| Note on PCF category          | Category B: PCF value (cradle-to-gate) based on the product weight, approximately calculated and self-declared |
| Customs tariff number         | 73182900                                                                                                       |
| EAN                           | 4028177193185                                                                                                  |
| E-Number Sweden               | E1300410                                                                                                       |
| ETIM 9                        | EC000454                                                                                                       |
|                               |                                                                                                                |

#### Tender text

Cable clamps 26 - 30 mm

For attaching the cables to the C rails.

For cable diameter: 26 - 30 mm.

Material: Sheet steel, zinc-plated, passivated

with plastic insert

© Rittal 2025 3