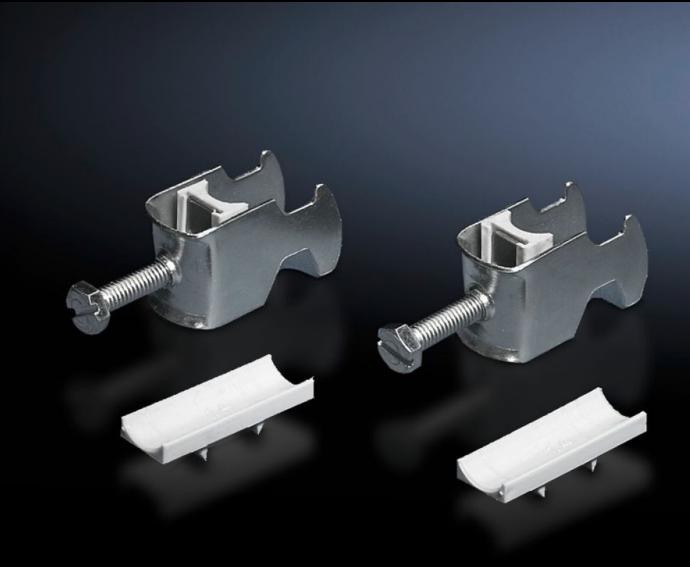

## DK 7097.300 - Cable clip for C rail, combination rail

For attaching cables to the C rail.

#### **Features**

| Model No.                     | DK 7097.300                                                                                                    |
|-------------------------------|----------------------------------------------------------------------------------------------------------------|
| Design                        | for cable diameter 30 – 34 mm                                                                                  |
| Product description           | For attaching cables to the C rail.                                                                            |
| Material                      | Sheet steel                                                                                                    |
| Surface finish                | Zinc-plated                                                                                                    |
| Supply includes               | Plastic insert                                                                                                 |
| Min. cable diameter           | 30 mm                                                                                                          |
| Max. cable diameter           | 34 mm                                                                                                          |
| Packs of                      | 25 pc(s).                                                                                                      |
| Net weight                    | 1                                                                                                              |
| Gross weight                  | 1.378                                                                                                          |
| PCF per pack (cradle-to-gate) | 5.2 kg CO2 eq (Cat B)                                                                                          |
| Note on PCF category          | Category B: PCF value (cradle-to-gate) based on the product weight, approximately calculated and self-declared |
| Customs tariff number         | 73182900                                                                                                       |
| EAN                           | 4028177193192                                                                                                  |
| E-Number Sweden               | E1300411                                                                                                       |
| ETIM 9                        | EC000454                                                                                                       |
|                               |                                                                                                                |

### Tender text

Cable clamps 30 - 34 mm

For attaching the cables to the C rails.

For cable diameter: 30 - 34 mm.

Material: Sheet steel, zinc-plated, passivated

with plastic insert

© Rittal 2025 3