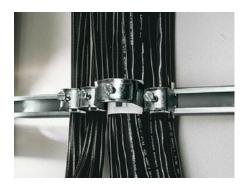

## DK 7097.300 - Cable clip for C rail, combination rail

For attaching cables to the C rail.

#### **Features**

| Model No.                     | DK 7097.300                                                                                                    |
|-------------------------------|----------------------------------------------------------------------------------------------------------------|
| Design                        | for cable diameter 30 – 34 mm                                                                                  |
| Product description           | For attaching cables to the C rail.                                                                            |
| Material                      | Sheet steel                                                                                                    |
| Surface finish                | Zinc-plated                                                                                                    |
| Supply includes               | Plastic insert                                                                                                 |
| Min. cable diameter           | 30 mm                                                                                                          |
| Max. cable diameter           | 34 mm                                                                                                          |
| Packs of                      | 25 pc(s).                                                                                                      |
| Net weight                    | 1                                                                                                              |
| Gross weight                  | 1.378                                                                                                          |
| PCF per pack (cradle-to-gate) | 5.2 kg CO2 eq (Cat B)                                                                                          |
| Note on PCF category          | Category B: PCF value (cradle-to-gate) based on the product weight, approximately calculated and self-declared |
| Customs tariff number         | 73182900                                                                                                       |
| EAN                           | 4028177193192                                                                                                  |
| E-Number Sweden               | E1300411                                                                                                       |
| ETIM 9                        | EC000454                                                                                                       |
|                               |                                                                                                                |

### Tender text

Cable clamps 30 - 34 mm

For attaching the cables to the C rails.

For cable diameter: 30 - 34 mm.

Material: Sheet steel, zinc-plated, passivated

with plastic insert

© Rittal 2025 3