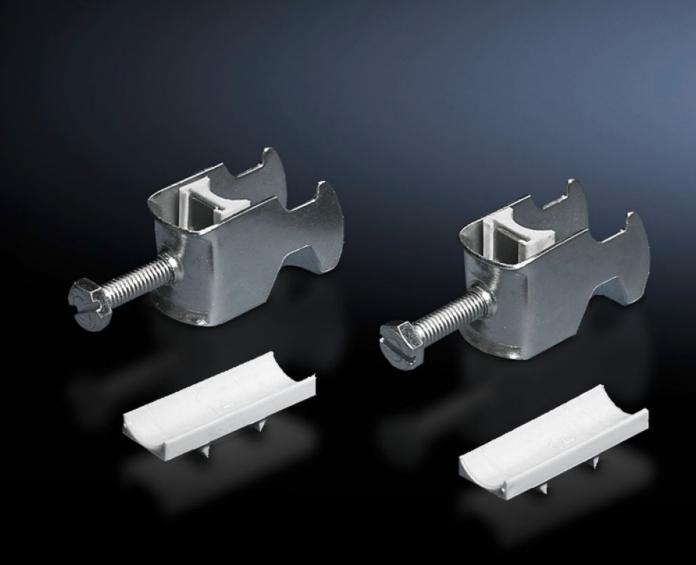

## DK 7098.000 - Cable clip for C rail, combination rail

For attaching cables to the C rail.

#### **Features**

| Model No.                     | DK 7098.000                                                                                                    |
|-------------------------------|----------------------------------------------------------------------------------------------------------------|
| Design                        | for cable diameter 38 – 42 mm                                                                                  |
| Product description           | For attaching cables to the C rail.                                                                            |
| Material                      | Sheet steel                                                                                                    |
| Surface finish                | Zinc-plated                                                                                                    |
| Supply includes               | Plastic insert                                                                                                 |
| Min. cable diameter           | 38 mm                                                                                                          |
| Max. cable diameter           | 42 mm                                                                                                          |
| Packs of                      | 25 pc(s).                                                                                                      |
| Net weight                    | 2                                                                                                              |
| Gross weight                  | 2.006                                                                                                          |
| PCF per pack (cradle-to-gate) | 8.1 kg CO2 eq (Cat B)                                                                                          |
| Note on PCF category          | Category B: PCF value (cradle-to-gate) based on the product weight, approximately calculated and self-declared |
| Customs tariff number         | 73182900                                                                                                       |
| EAN                           | 4028177124547                                                                                                  |
| ETIM 9                        | EC000454                                                                                                       |
| ETIM 8                        | EC000127                                                                                                       |
|                               |                                                                                                                |