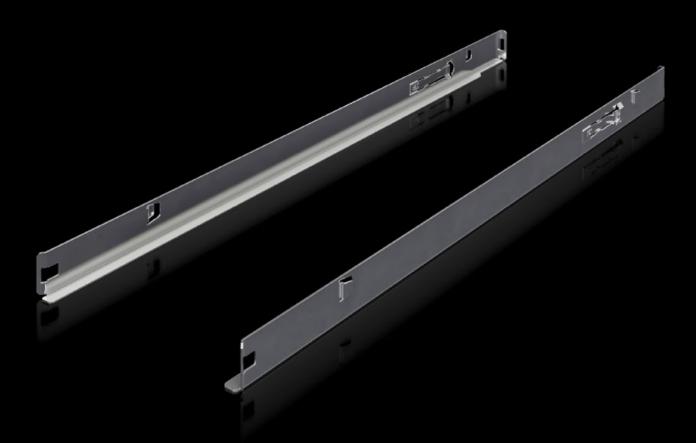

## IT 7100.410 - OCP rail 21" for OCP ORV3 rack

Snap-type OCP rails for installing 21" components in the Rittal OCP ORV3 rack.

## Features

| Model No.             | IT 7100.410                                                                                                                                                                                                     |
|-----------------------|-----------------------------------------------------------------------------------------------------------------------------------------------------------------------------------------------------------------|
| Product description   | For installing 21" components in the OCP ORV3 rack.                                                                                                                                                             |
| Benefits              | OCP-accepted solution for the rapid integration of service and<br>network components<br>Rapid assembly and maintenance thanks to simple, tool-free click-in<br>attachment<br>Load capacity up to 80 kg per rail |
| Applications          | For installing at the left and right in the OCP ORV3 rack                                                                                                                                                       |
| Material              | Sheet steel                                                                                                                                                                                                     |
| Surface finish        | Galvanised                                                                                                                                                                                                      |
| Note                  | One rail is required for each height unit                                                                                                                                                                       |
| Packs of              | 8 pc(s).                                                                                                                                                                                                        |
| Net weight            | 12.8                                                                                                                                                                                                            |
| Gross weight          | 14.78                                                                                                                                                                                                           |
| Customs tariff number | 73269098                                                                                                                                                                                                        |
| EAN                   | 4028177998605                                                                                                                                                                                                   |
| ETIM 9                | EC002620                                                                                                                                                                                                        |
| ECLASS 8.0            | 27189234                                                                                                                                                                                                        |
|                       |                                                                                                                                                                                                                 |