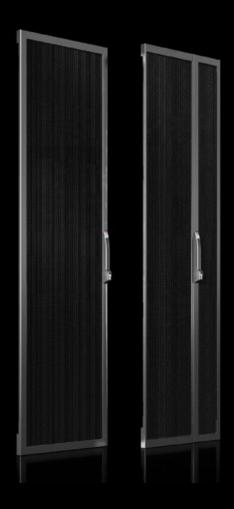

## IT 7100.510 - OCP door set for OCP ORV3 rack

Includes comfort handle with lock and push-button insert for enhanced access protection.

## **Features**

| Model No.             | IT 7100.510                                                                                                                                      |
|-----------------------|--------------------------------------------------------------------------------------------------------------------------------------------------|
| Benefits              | Enhanced access protection Optimum service access thanks to asymmetrically divided rear door                                                     |
| Material              | Sheet steel                                                                                                                                      |
| Surface finish        | Dipcoat primed and powder coated                                                                                                                 |
| Colour                | RAL 9005                                                                                                                                         |
| Supply includes       | Front door, one-piece, vented Asymmetrically divided rear door, vented Front and rear comfort handles with push button keyed door lock 12 hinges |
| Dimensions            | Width: 596 mm<br>Height: 2,236 mm<br>Depth: 35 mm                                                                                                |
| Packs of              | 2 pc(s).                                                                                                                                         |
| Customs tariff number | 94039910                                                                                                                                         |
| EAN                   | 4028177998612                                                                                                                                    |
| ETIM 9                | EC000747                                                                                                                                         |