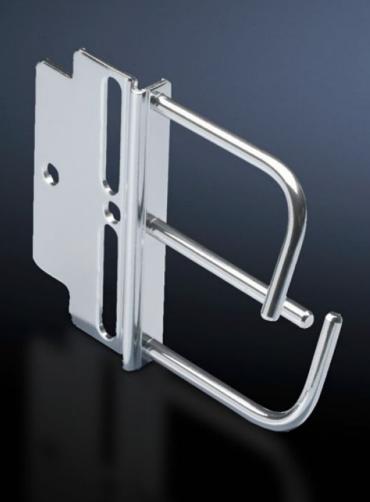

## DK 7111.250 - Distributor clip

For structured cable routing of entire cable bundles, may be secured to a variety of different positions inside the enclosure, for both horizontal and vertical distribution of the cables.

## **Features**

| Model No.             | DK 7111.250                                                                                                                                      |
|-----------------------|--------------------------------------------------------------------------------------------------------------------------------------------------|
| Design                | Distributor clip, horizontal: For mounting angles and mounting frames. Distribution of cables among the various height units of the patch level. |
| Material              | Sheet steel                                                                                                                                      |
| Surface finish        | Zinc-plated                                                                                                                                      |
| Supply includes       | Assembly parts                                                                                                                                   |
| Packs of              | 4 pc(s).                                                                                                                                         |
| Net weight            | 0.416                                                                                                                                            |
| Gross weight          | 0.479                                                                                                                                            |
| Customs tariff number | 73269098                                                                                                                                         |
| EAN                   | 4028177519572                                                                                                                                    |
| ECLASS 8.0            | 27400604                                                                                                                                         |
|                       |                                                                                                                                                  |