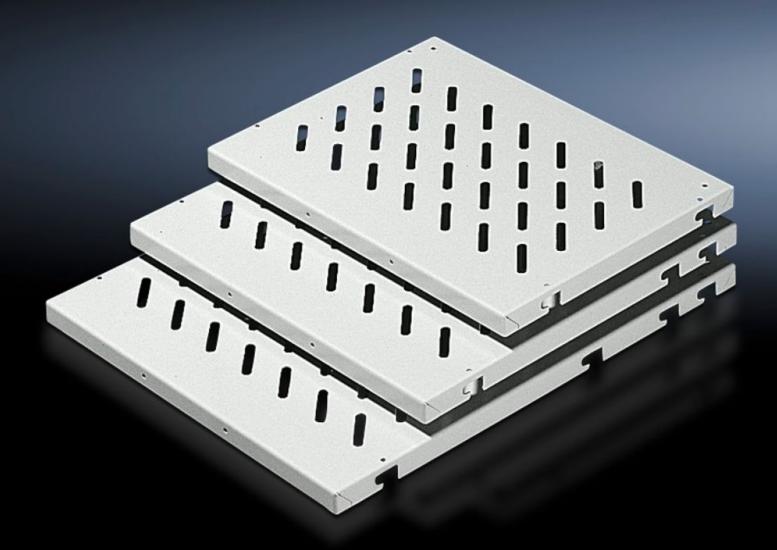

# DK 7144.035 - Component shelf, 482.6 mm (19") configuration Enclosures with L-shaped mounting angles front and rear

Provide several attachment points, so the distance between the 482.6 mm (19") mounting angles is variable, load capacity: 50 kg.

#### **Features**

| Model No.                        | DK 7144.035                                                                                                                                                                                                                                                                                                                                                                            |
|----------------------------------|----------------------------------------------------------------------------------------------------------------------------------------------------------------------------------------------------------------------------------------------------------------------------------------------------------------------------------------------------------------------------------------|
| Product description              | Depending on their depth, the component shelves have several attachment points, so the distance between the 482.6 mm (19″) mounting angles is variable within certain limits. Each component shelf secured in this way can be retrospectively upgraded to full withdrawal using telescopic slides. For this purpose, the telescopic slides are screw-fastened in place of the spacers. |
| Applications                     | For mounting two between 482.6 mm (19") mounting angles For upgrading legacy TS items                                                                                                                                                                                                                                                                                                  |
| Material                         | Sheet steel                                                                                                                                                                                                                                                                                                                                                                            |
| Colour                           | RAL 7035                                                                                                                                                                                                                                                                                                                                                                               |
| Supply includes                  | Assembly parts                                                                                                                                                                                                                                                                                                                                                                         |
| Distance between mounting levels | 348 mm<br>398 mm                                                                                                                                                                                                                                                                                                                                                                       |
| Load capacity                    | 50 kg area load                                                                                                                                                                                                                                                                                                                                                                        |
| Note                             | For TS: If L-shaped mounting angles based on TS are used in network enclosures, adaptor 7827.300 is required For TS, 482.6 mm (19") system punchings: The depth-variable installation kit 7063.850 allows flexible mounting between two L-shaped mounting angles directly on the 19" system punchings.                                                                                 |
| Dimensions                       | Width: 409 mm<br>Depth: 400 mm                                                                                                                                                                                                                                                                                                                                                         |
| Packs of                         | 1 pc(s).                                                                                                                                                                                                                                                                                                                                                                               |

#### Tender text

Component shelves for 482.6 mm (19") attachment levels

Component shelf, W x D: 409 x 400 mm, made from 1.5 mm steel sheet, for network enclosures with two 482.6 mm (19") attachment levels.

The component shelf has slots for preventing heat accumulation and can be loaded up to a maximum of 50 kg. The component shelf is fitted on U-pitch pattern mounting angles and the height can be adjusted linearly as per the U-pitch pattern, using the T-slot mounting angles