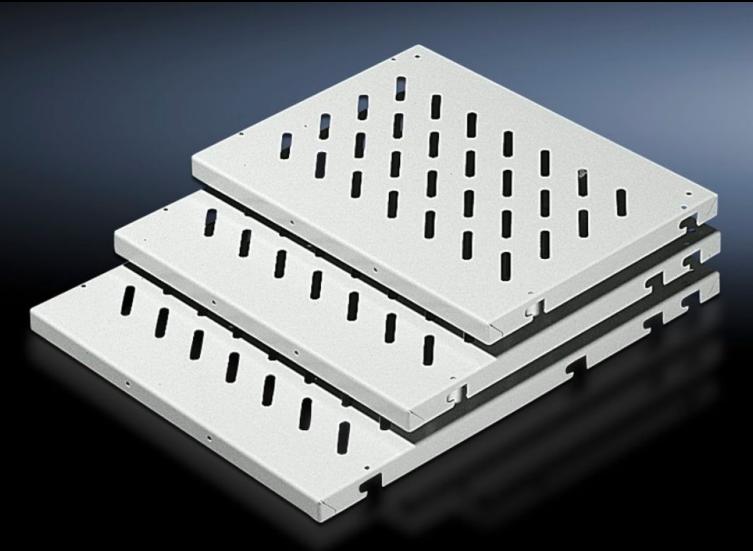

## DK 7145.735 - Component shelf, 482.6 mm (19") configuration Enclosures with L-shaped mounting angles front and rear

Provide several attachment points, so the distance between the 482.6 mm (19<sup>°</sup>) mounting angles is variable, load capacity: 50 kg.

#### Features

| Model No.                        | DK 7145.735                                                                                                                                                                                                                                                                                                                                                                                           |
|----------------------------------|-------------------------------------------------------------------------------------------------------------------------------------------------------------------------------------------------------------------------------------------------------------------------------------------------------------------------------------------------------------------------------------------------------|
| Product description              | Depending on their depth, the component shelves have several<br>attachment points, so the distance between the 482.6 mm (19")<br>mounting angles is variable within certain limits. Each component<br>shelf secured in this way can be retrospectively upgraded to full<br>withdrawal using telescopic slides. For this purpose, the telescopic<br>slides are screw-fastened in place of the spacers. |
| Applications                     | For mounting two between 482.6 mm (19") mounting angles<br>For upgrading legacy TS items                                                                                                                                                                                                                                                                                                              |
| Material                         | Sheet steel                                                                                                                                                                                                                                                                                                                                                                                           |
| Colour                           | RAL 7035                                                                                                                                                                                                                                                                                                                                                                                              |
| Supply includes                  | Assembly parts                                                                                                                                                                                                                                                                                                                                                                                        |
| Distance between mounting levels | 548 mm<br>648 mm<br>698 mm                                                                                                                                                                                                                                                                                                                                                                            |
| Load capacity                    | 50 kg area load                                                                                                                                                                                                                                                                                                                                                                                       |
| Note                             | For TS: If L-shaped mounting angles based on TS are used in<br>network enclosures, adaptor 7827.300 is required<br>For TS, 482.6 mm (19") system punchings: The depth-variable<br>installation kit 7063.850 allows flexible mounting between two L-<br>shaped mounting angles directly on the 19" system punchings.                                                                                   |
| Dimensions                       | Width: 409 mm<br>Depth: 700 mm                                                                                                                                                                                                                                                                                                                                                                        |
| Packs of                         | 1 pc(s).                                                                                                                                                                                                                                                                                                                                                                                              |

#### Tender text

Component shelf for 482.6 mm (19") attachment levels

Component shelf made from 1.5 mm steel sheet for network enclosures with two 482.6 mm (19") attachment levels. The component shelf has slots for preventing heat accumulation and can be loaded up to a maximum of 50 kg. The component shelf is fitted on U-pitch pattern mounting angles and the height can be adjusted linearly as per the U-pitch pattern, using the T-slot mounting angles Material: Sheet steel Paint finish: RAL 7035 W x D dimensions: 409 x 700 mm