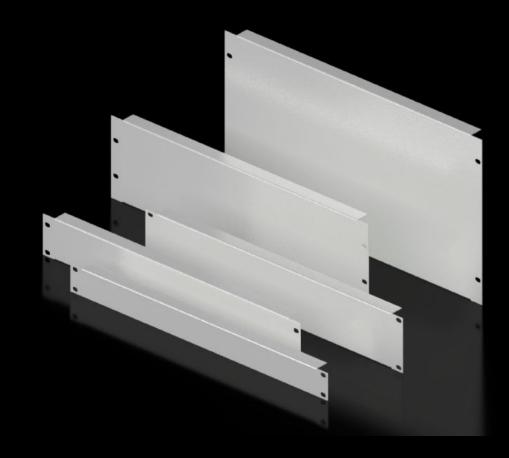

## DK 7156.035 - Blanking panel, 482.6 mm (19")

As an extension cover or for population as required.

#### **Features**

| Model No.                     | DK 7156.035                                                                                                    |
|-------------------------------|----------------------------------------------------------------------------------------------------------------|
| Product description           | As an extension cover or for population as required.                                                           |
| Material                      | Sheet steel                                                                                                    |
| Colour                        | RAL 7035                                                                                                       |
| Build-up height               | 266 mm                                                                                                         |
| Dimensions                    | Width: 482.6 mm                                                                                                |
| Units                         | 6 U                                                                                                            |
| Packs of                      | 2 pc(s).                                                                                                       |
| Net weight                    | 2.94                                                                                                           |
| Gross weight                  | 3.14                                                                                                           |
| PCF per pack (cradle-to-gate) | 12.5 kg CO2 eq (Cat B)                                                                                         |
| Note on PCF category          | Category B: PCF value (cradle-to-gate) based on the product weight, approximately calculated and self-declared |
| Customs tariff number         | 94039910                                                                                                       |
| EAN                           | 4028177165779                                                                                                  |
| ETIM 9                        | EC000456                                                                                                       |
| ECLASS 8.0                    | 27189217                                                                                                       |
|                               |                                                                                                                |

### Tender text

482.6 mm (19") blanking panel, 6 U

Used as an extension cover or for fitting separately.

Installation height: 266 mm, 6 U

Version: Steel sheet Spray-finish: RAL 7035

Dimensions (W x H x D): 483 mm x 266 mm x 23 mm