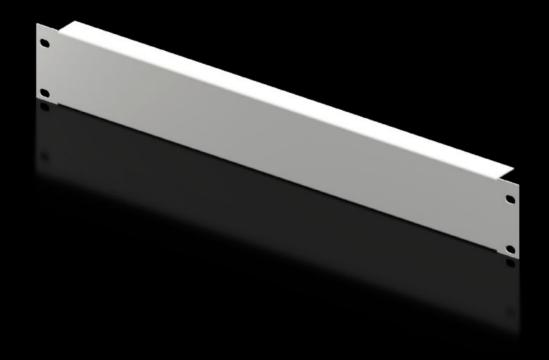

## DK 7157.035 - Blanking panel, 482.6 mm (19")

As an extension cover or for population as required.

### Tender text

482.6 mm (19") blanking panel, 1.5 U

Used as an extension cover or for individual population.

Installation height: 66 mm, 1.5 U

Version: Sheet steel Paint finish: RAL 7035

© Rittal 2025 3