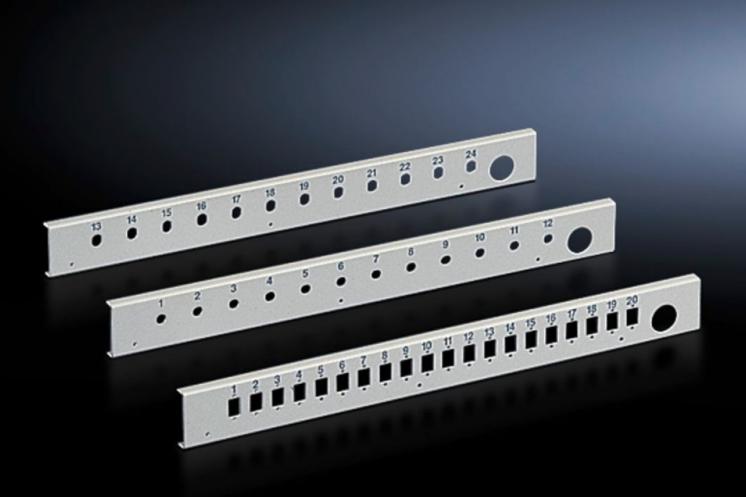

# DK 7169.535 - Patch panel for fibre-optic splicing box, lockable

There are 5 different fibre-optic panels available for various coupling types. The number of locations per panel varies depending on the chosen variant and basic size of the panel.

#### **Features**

| Model No.                | DK 7169.535                                                                                                                                          |
|--------------------------|------------------------------------------------------------------------------------------------------------------------------------------------------|
| Product description      | For splicing boxes, there is a choice of multiple panels with corresponding cut-outs for the installation of single or duplex fibre optic couplings. |
| Material                 | Sheet steel                                                                                                                                          |
| Colour                   | RAL 7035                                                                                                                                             |
| Number of locations      | 12                                                                                                                                                   |
| for fibre-optic coupling | SC duplex<br>LC quad                                                                                                                                 |
| Units                    | 1 U                                                                                                                                                  |
| Packs of                 | 1 pc(s).                                                                                                                                             |
| Net weight               | 0.252                                                                                                                                                |
| Gross weight             | 0.297                                                                                                                                                |
| Customs tariff number    | 94039910                                                                                                                                             |
| EAN                      | 4028177166752                                                                                                                                        |
| ETIM 9                   | EC001129                                                                                                                                             |
| ECLASS 8.0               | 19170113                                                                                                                                             |

### Tender text

DK patch panel for fibre-optic splicing box, 1 U

DK patch panel for fibre-optic splicing box, 1 U For installing 12 SC-duplex couplings including fixtures for holding the cable clamping devices.