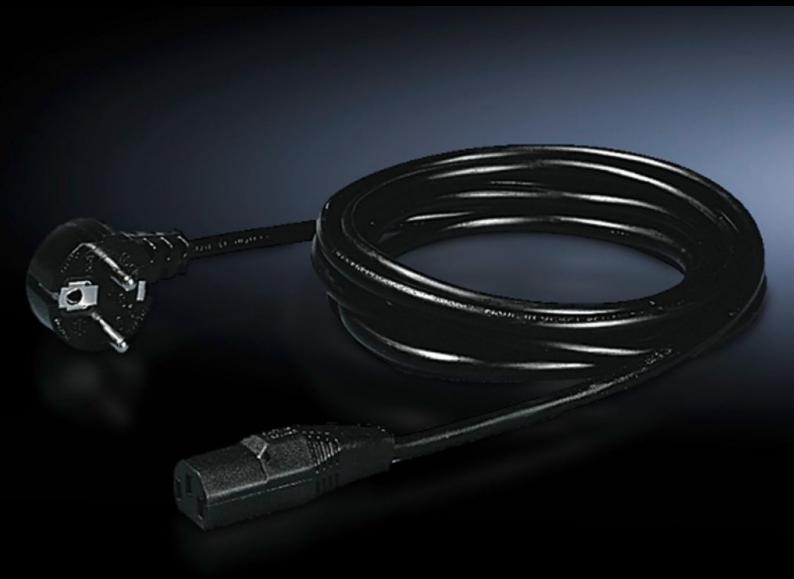

## DK 7200.210 - Connection cable for power packs

Connection and extension cables for power packs in different country designs.

#### **Features**

| DK 7200.210                                                                                                        |
|--------------------------------------------------------------------------------------------------------------------|
| Connection cable                                                                                                   |
| Connection and extension cable with various connector/jack types (earthing-pin/C13/C14/C19/C20). PVC line, 3-pole. |
| CMC III power pack CMC III Power Unit                                                                              |
| 1 mm²                                                                                                              |
| 1.8 m                                                                                                              |
| D, earthing-pin (type F, CEE 7/4)<br>F/B (type E, CEE 7/5)                                                         |
| 230 V                                                                                                              |
| IEC 320 socket C13                                                                                                 |
| 1 pc(s).                                                                                                           |
| 0.21                                                                                                               |
| 0.213                                                                                                              |
| 85444290                                                                                                           |
| 4028177164314                                                                                                      |
| E7238515                                                                                                           |
| EC001576                                                                                                           |
| 27060402                                                                                                           |
|                                                                                                                    |