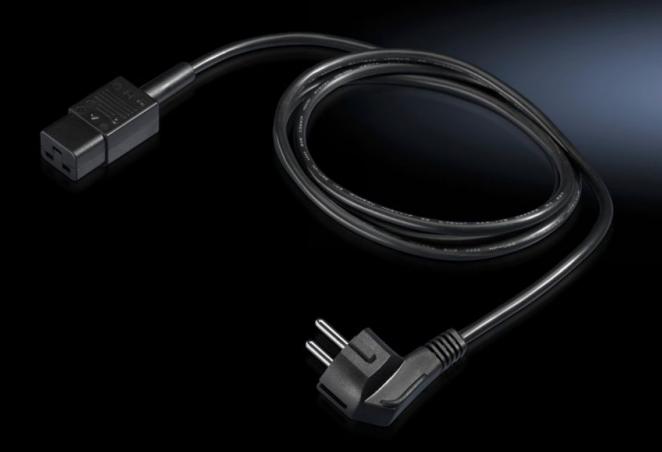

## DK 7200.216 - Connection cable for PSM/PDU

Connection and extension cable with various connector/jack types (earthing-pin/C19/C20).

## Features

| Model No.             | DK 7200.216                                                                                                |
|-----------------------|------------------------------------------------------------------------------------------------------------|
| Design                | Connection cable                                                                                           |
| Product description   | Connection and extension cable with various connector/jack types (earthing-pin/C19/C20). PVC line, 3-pole. |
| Connector (type)      | D, earthing-pin (type F, CEE 7/4)                                                                          |
| Rated current (max.)  | 16 A                                                                                                       |
| Dimensions            | Length: 1.8 m                                                                                              |
| Sockets               | IEC 320 socket C19                                                                                         |
| Packs of              | 1 pc(s).                                                                                                   |
| Net weight            | 0.29                                                                                                       |
| Gross weight          | 0.334                                                                                                      |
| Customs tariff number | 85444290                                                                                                   |
| EAN                   | 4028177519237                                                                                              |
| ETIM 9                | EC001576                                                                                                   |
| ECLASS 8.0            | 27060402                                                                                                   |