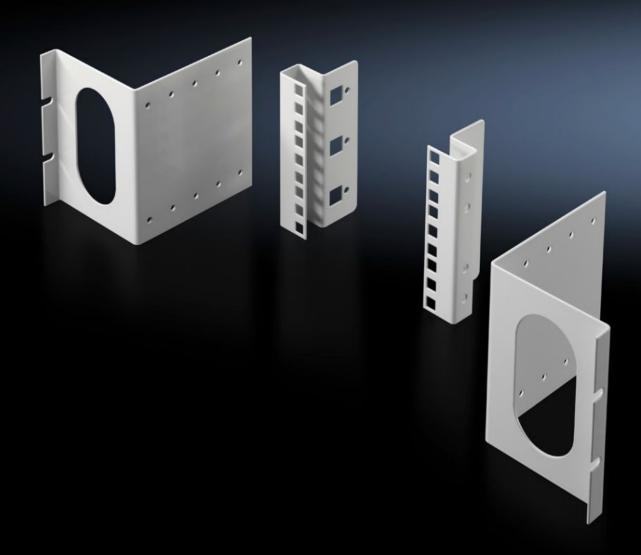

# DK 7246.100 - Adaptor kit, 3 U for enclosure width 800 mm

For fastening individual 482.6 mm (19") components, or as an additional mounting facility at the rear of the enclosure.

#### **Features**

| Model No.                     | DK 7246.100                                                                                                                                                                                                                                                                                                                                                                                                                       |
|-------------------------------|-----------------------------------------------------------------------------------------------------------------------------------------------------------------------------------------------------------------------------------------------------------------------------------------------------------------------------------------------------------------------------------------------------------------------------------|
| Design                        | Installation position, centre                                                                                                                                                                                                                                                                                                                                                                                                     |
| Product description           | For fastening individual 482.6 mm (19") components, or as an additional mounting facility at the rear of the enclosure. The mounting level in the adaptor angle can be adjusted in 25 mm increments by up to 100 mm in the depth, leaving sufficient space for baying where patch panels or splicing boxes are used. Attachment is on the inner mounting level of the frame section or a suitable chassis in the enclosure depth. |
| Material                      | Sheet steel                                                                                                                                                                                                                                                                                                                                                                                                                       |
| Colour                        | RAL 7035                                                                                                                                                                                                                                                                                                                                                                                                                          |
| Units                         | 3 U                                                                                                                                                                                                                                                                                                                                                                                                                               |
| Installation dimensions       | Installation depth for components: 482.6 mm Installation width for components: 19"                                                                                                                                                                                                                                                                                                                                                |
| Packs of                      | 2 pc(s).                                                                                                                                                                                                                                                                                                                                                                                                                          |
| Net weight                    | 1.14                                                                                                                                                                                                                                                                                                                                                                                                                              |
| Gross weight                  | 1.304                                                                                                                                                                                                                                                                                                                                                                                                                             |
| PCF per pack (cradle-to-gate) | 5 kg CO2 eq (Cat B)                                                                                                                                                                                                                                                                                                                                                                                                               |