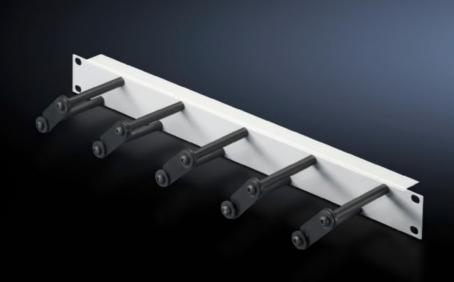

# Cable management panel with cable routing bars

State: 20/07/2025 (Source: rittal.com/nz-en)

## DK 7257.050 - Cable management panel with cable routing bars for horizontal cable management

For horizontal management of the patch cables with cable routing bars, allows user-friendly modification and extension of the cabling by opening the individual cable routing bars.

### **Features**

| Model No.             | DK 7257.050                                                                                                                                                                        |
|-----------------------|------------------------------------------------------------------------------------------------------------------------------------------------------------------------------------|
| Product description   | For horizontal management of the patch cables with 5 cable routing bars. Opening the individual cable routing bars allows user-friendly modification and extension of the cabling. |
| Material              | Panel: Sheet steel, spray finished<br>Cable routing bars: Plastic                                                                                                                  |
| Colour                | Panel: RAL 7035<br>Cable routing bars: RAL 9005                                                                                                                                    |
| Depth of bars         | 100 mm                                                                                                                                                                             |
| Number bars per U     | 5                                                                                                                                                                                  |
| Dimensions            | Width: 482.6 mm                                                                                                                                                                    |
| Units                 | 1 U                                                                                                                                                                                |
| Packs of              | 1 pc(s).                                                                                                                                                                           |
| Net weight            | 0.6                                                                                                                                                                                |
| Gross weight          | 0.629                                                                                                                                                                              |
| Customs tariff number | 73182900                                                                                                                                                                           |
| EAN                   | 4028177624702                                                                                                                                                                      |
|                       |                                                                                                                                                                                    |