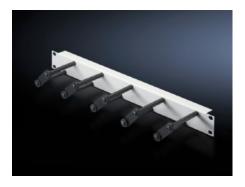

# Cable management panel with cable routing bars

State: 20/07/2025 (Source: rittal.com/nz-en)

## DK 7257.050 - Cable management panel with cable routing bars for horizontal cable management

For horizontal management of the patch cables with cable routing bars, allows user-friendly modification and extension of the cabling by opening the individual cable routing bars.

### **Features**

| Model No.             | DK 7257.050                                                                                                                                                                        |
|-----------------------|------------------------------------------------------------------------------------------------------------------------------------------------------------------------------------|
| Product description   | For horizontal management of the patch cables with 5 cable routing bars. Opening the individual cable routing bars allows user-friendly modification and extension of the cabling. |
| Material              | Panel: Sheet steel, spray finished<br>Cable routing bars: Plastic                                                                                                                  |
| Colour                | Panel: RAL 7035<br>Cable routing bars: RAL 9005                                                                                                                                    |
| Depth of bars         | 100 mm                                                                                                                                                                             |
| Number bars per U     | 5                                                                                                                                                                                  |
| Dimensions            | Width: 482.6 mm                                                                                                                                                                    |
| Units                 | 1 U                                                                                                                                                                                |
| Packs of              | 1 pc(s).                                                                                                                                                                           |
| Net weight            | 0.6                                                                                                                                                                                |
| Gross weight          | 0.629                                                                                                                                                                              |
| Customs tariff number | 73182900                                                                                                                                                                           |
| EAN                   | 4028177624702                                                                                                                                                                      |
|                       |                                                                                                                                                                                    |