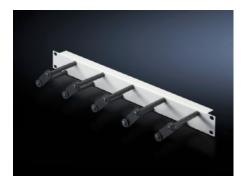

# Cable management panel with cable routing bars

State: 6/05/2025 (Source: rittal.com/nz-en)

## DK 7257.150 - Cable management panel with cable routing bars for horizontal cable management

For horizontal management of the patch cables with cable routing bars, allows user-friendly modification and extension of the cabling by opening the individual cable routing bars.

### **Features**

| Model No.             | DK 7257.150                                                                                                                                                                        |
|-----------------------|------------------------------------------------------------------------------------------------------------------------------------------------------------------------------------|
| Product description   | For horizontal management of the patch cables with 5 cable routing bars. Opening the individual cable routing bars allows user-friendly modification and extension of the cabling. |
| Material              | Panel: Sheet steel, spray finished<br>Cable routing bars: Plastic                                                                                                                  |
| Colour                | Panel: RAL 7035                                                                                                                                                                    |
| Depth of bars         | 100 mm                                                                                                                                                                             |
| Number bars per U     | 4                                                                                                                                                                                  |
| Dimensions            | Width: 482.6 mm                                                                                                                                                                    |
| Units                 | 2 U                                                                                                                                                                                |
| Packs of              | 1 pc(s).                                                                                                                                                                           |
| Net weight            | 0.999                                                                                                                                                                              |
| Gross weight          | 1                                                                                                                                                                                  |
| Customs tariff number | 94039910                                                                                                                                                                           |
| EAN                   | 4028177618718                                                                                                                                                                      |
| ETIM 9                | EC002624                                                                                                                                                                           |