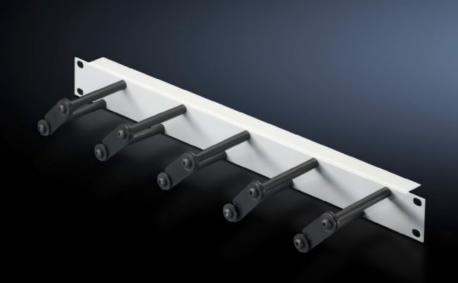

# Cable management panel with cable routing bars

State: 6/05/2025 (Source: rittal.com/nz-en)

## DK 7257.150 - Cable management panel with cable routing bars for horizontal cable management

For horizontal management of the patch cables with cable routing bars, allows user-friendly modification and extension of the cabling by opening the individual cable routing bars.

### **Features**

| Model No.             | DK 7257.150                                                                                                                                                                        |
|-----------------------|------------------------------------------------------------------------------------------------------------------------------------------------------------------------------------|
| Product description   | For horizontal management of the patch cables with 5 cable routing bars. Opening the individual cable routing bars allows user-friendly modification and extension of the cabling. |
| Material              | Panel: Sheet steel, spray finished<br>Cable routing bars: Plastic                                                                                                                  |
| Colour                | Panel: RAL 7035                                                                                                                                                                    |
| Depth of bars         | 100 mm                                                                                                                                                                             |
| Number bars per U     | 4                                                                                                                                                                                  |
| Dimensions            | Width: 482.6 mm                                                                                                                                                                    |
| Units                 | 2 U                                                                                                                                                                                |
| Packs of              | 1 pc(s).                                                                                                                                                                           |
| Net weight            | 0.999                                                                                                                                                                              |
| Gross weight          | 1                                                                                                                                                                                  |
| Customs tariff number | 94039910                                                                                                                                                                           |
| EAN                   | 4028177618718                                                                                                                                                                      |
| ETIM 9                | EC002624                                                                                                                                                                           |