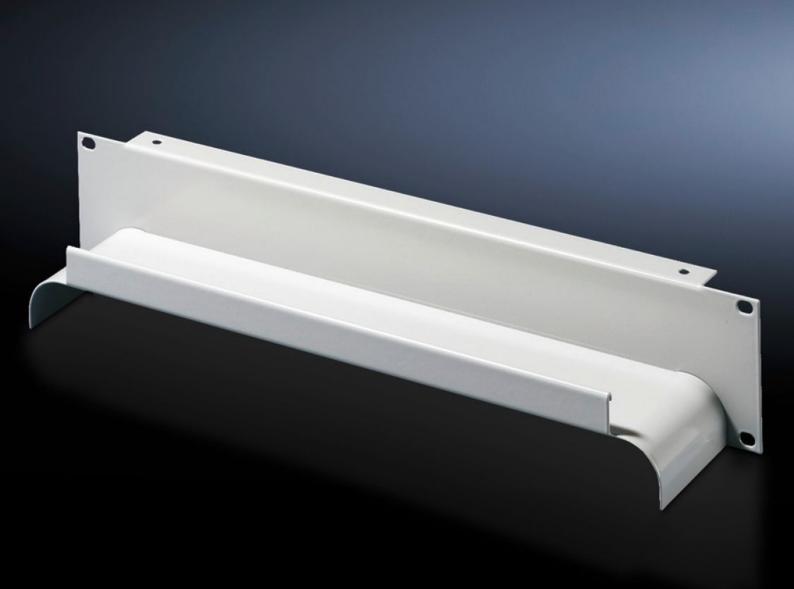

## DK 7269.235 - Cable tray, 2 U

To accommodate fibre-optic and copper cables, fibres from the patch panels are placed into the tray via openings and may be distributed at the sides.

### **Features**

| Model No.             | DK 7269.235                                                                                                                                                                                            |
|-----------------------|--------------------------------------------------------------------------------------------------------------------------------------------------------------------------------------------------------|
| Product description   | For side routing and distribution of fibre-optic and copper cables. In this way, cables inserted into the roof area may be routed at the side of the mounting angles in the upper section of the rack. |
| Material              | Sheet steel                                                                                                                                                                                            |
| Colour                | RAL 7035                                                                                                                                                                                               |
| Dimensions            | Depth: 85 mm                                                                                                                                                                                           |
| Units                 | 2 U                                                                                                                                                                                                    |
| Packs of              | 1 pc(s).                                                                                                                                                                                               |
| Net weight            | 0.96                                                                                                                                                                                                   |
| Gross weight          | 1.16                                                                                                                                                                                                   |
| Customs tariff number | 94039910                                                                                                                                                                                               |
| EAN                   | 4028177221666                                                                                                                                                                                          |
| ETIM 9                | EC000322                                                                                                                                                                                               |
| ECLASS 8.0            | 27400604                                                                                                                                                                                               |

#### Tender text

Cable tray 2 U

Material: Sheet steel, spray finished in RAL 7035

© Rittal 2025 2