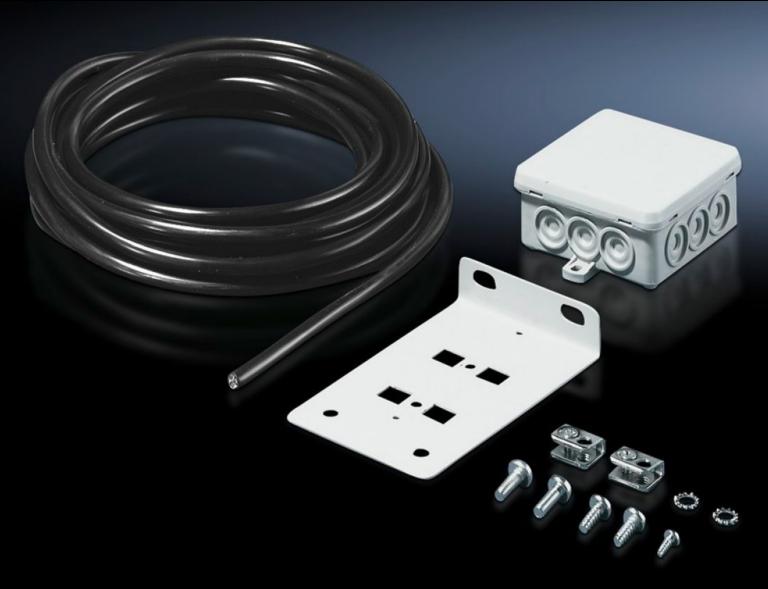

## DK 7280.035 - Junction box with multi-functional bracket

The junction box for attachment to the TS 8 frame section or to rail systems serves as a transfer point for the power supply to all equipment such as fan-and-filter units, system lights and socket strips.

## Features

| Model No.                     | DK 7280.035                                                                                                                                                                                                                                                                                                                                                                                                            |
|-------------------------------|------------------------------------------------------------------------------------------------------------------------------------------------------------------------------------------------------------------------------------------------------------------------------------------------------------------------------------------------------------------------------------------------------------------------|
| Product description           | The angle bracket can be installed in all network enclosures in a<br>system-compatible design. The junction box serves as a transfer<br>point for the power supply to all equipment (fans, lights and socket<br>strips). As well as being used as a junction box or interchange point<br>the bracket may also accommodate the thermostat (SK 3110.000)<br>or the hygrostat (SK 3118.000) thanks to its integral holes. |
| Material                      | Sheet steel                                                                                                                                                                                                                                                                                                                                                                                                            |
| Colour                        | RAL 7035                                                                                                                                                                                                                                                                                                                                                                                                               |
| Supply includes               | 1 bracket<br>1 junction box<br>6 m connection cable 3 x 1.5 mm² (flexible)                                                                                                                                                                                                                                                                                                                                             |
| Packs of                      | 1 pc(s).                                                                                                                                                                                                                                                                                                                                                                                                               |
| Net weight                    | 0.8                                                                                                                                                                                                                                                                                                                                                                                                                    |
| Gross weight                  | 0.887                                                                                                                                                                                                                                                                                                                                                                                                                  |
| PCF per pack (cradle-to-gate) | 3.4 kg CO2 eq (Cat B)                                                                                                                                                                                                                                                                                                                                                                                                  |
| Note on PCF category          | Category B: PCF value (cradle-to-gate) based on the product weight, approximately calculated and self-declared                                                                                                                                                                                                                                                                                                         |
| Customs tariff number         | 73269098                                                                                                                                                                                                                                                                                                                                                                                                               |
| EAN                           | 4028177167223                                                                                                                                                                                                                                                                                                                                                                                                          |
| ETIM 9                        | EC002600                                                                                                                                                                                                                                                                                                                                                                                                               |
| ECLASS 8.0                    | 27144401                                                                                                                                                                                                                                                                                                                                                                                                               |