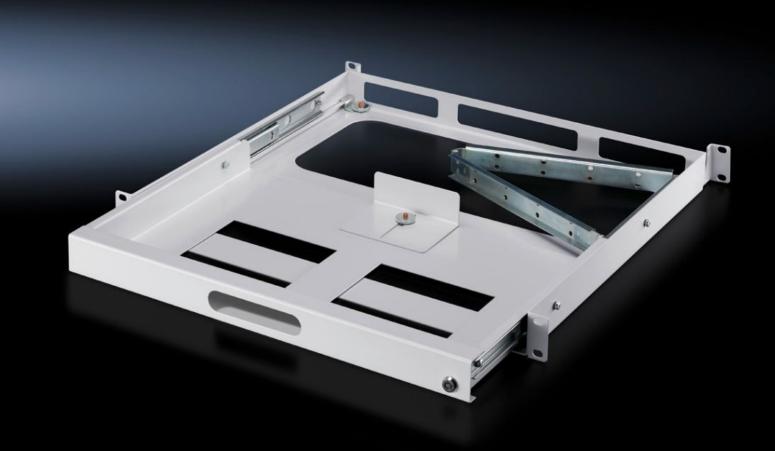

# DK 7281.200 - Keyboard drawer 1 U for two pairs of 482.6 mm (19") mounting angles

For the 482.6 mm (19") mounting level, suitable for accommodating keyboards up to 420 x 40 x 220 mm, fully extendible, lockable.

#### **Features**

| DK 7281.200                                                                                                                                       |
|---------------------------------------------------------------------------------------------------------------------------------------------------|
| Space-saving drawer to accommodate 482.6 mm (19") keyboards Fully extendible, with strain relief and hinged cable support.  Lockable at the front |
| For mounting two between 482.6 mm (19") mounting angles                                                                                           |
| Sheet steel                                                                                                                                       |
| RAL 7035                                                                                                                                          |
| Key                                                                                                                                               |
| 420 x 40 x 220 mm                                                                                                                                 |
| 460 - 800 mm                                                                                                                                      |
| 1 pc(s).                                                                                                                                          |
| 4.68                                                                                                                                              |
| 4.7                                                                                                                                               |
| 18.6 kg CO2 eq (Cat B)                                                                                                                            |
| Category B: PCF value (cradle-to-gate) based on the product weight approximately calculated and self-declared                                     |
|                                                                                                                                                   |