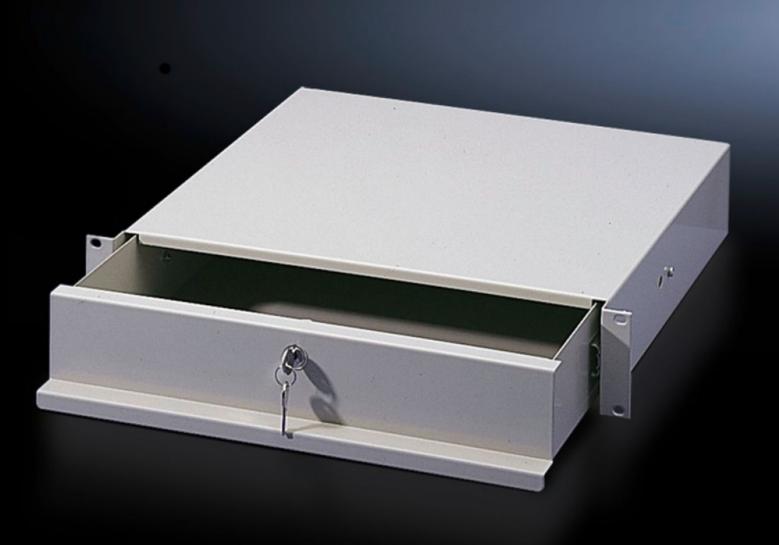

# DK 7282.035 - Drawer for one 482.6 mm (19") mounting level

For front attachment to mounting angles, 482.6 mm (19"). With cover and telescopic slides to accommodate assignment lists, operating manuals and small parts.

#### **Features**

| For front attachment to mounting angles, 482.6 mm (19"). With cover and telescopic slides to accommodate assignment lists, operating manuals and small parts. The small version of the 2 U |
|--------------------------------------------------------------------------------------------------------------------------------------------------------------------------------------------|
| variant is also suitable for mounting inside a swing frame.                                                                                                                                |
| Sheet steel                                                                                                                                                                                |
| RAL 7035                                                                                                                                                                                   |
| Fully assembled<br>Security lock 12321                                                                                                                                                     |
| 419 mm                                                                                                                                                                                     |
| 411 mm                                                                                                                                                                                     |
| 1 pc(s).                                                                                                                                                                                   |
| 6.435                                                                                                                                                                                      |
| 6.82                                                                                                                                                                                       |
| 25.8 kg CO2 eq (Cat B)                                                                                                                                                                     |
| Category B: PCF value (cradle-to-gate) based on the product weight, approximately calculated and self-declared                                                                             |
|                                                                                                                                                                                            |