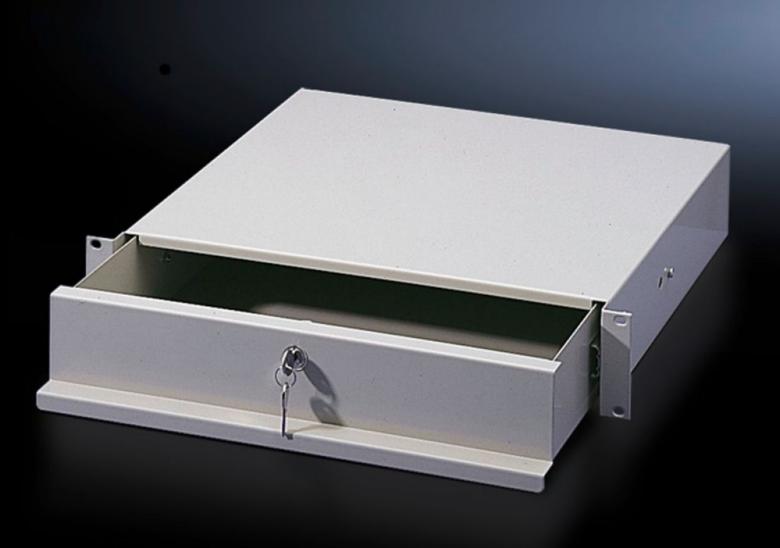

# DK 7283.035 - Drawer for one 482.6 mm (19") mounting level

For front attachment to mounting angles, 482.6 mm (19"). With cover and telescopic slides to accommodate assignment lists, operating manuals and small parts.

#### **Features**

| Model No.                     | DK 7283.035                                                                                                                                                                                                                                            |
|-------------------------------|--------------------------------------------------------------------------------------------------------------------------------------------------------------------------------------------------------------------------------------------------------|
| Product description           | For front attachment to mounting angles, 482.6 mm (19"). With cover and telescopic slides to accommodate assignment lists, operating manuals and small parts. The small version of the 2 U variant is also suitable for mounting inside a swing frame. |
| Material                      | Sheet steel                                                                                                                                                                                                                                            |
| Colour                        | RAL 7035                                                                                                                                                                                                                                               |
| Supply includes               | Fully assembled<br>Security lock 12321                                                                                                                                                                                                                 |
| Clearance depth               | 419 mm                                                                                                                                                                                                                                                 |
| Clearance width               | 411 mm                                                                                                                                                                                                                                                 |
| Packs of                      | 1 pc(s).                                                                                                                                                                                                                                               |
| Net weight                    | 7.756                                                                                                                                                                                                                                                  |
| Gross weight                  | 8.164                                                                                                                                                                                                                                                  |
| PCF per pack (cradle-to-gate) | 31.1 kg CO2 eq (Cat B)                                                                                                                                                                                                                                 |
| Note on PCF category          | Category B: PCF value (cradle-to-gate) based on the product weight, approximately calculated and self-declared                                                                                                                                         |
|                               |                                                                                                                                                                                                                                                        |

#### Tender text

Drawer, 482.6 mm (19"), 3 U, 419 mm deep

Material: Sheet steel, spray finished in RAL 7035

Installation depth: 427 mm

© Rittal 2025 3