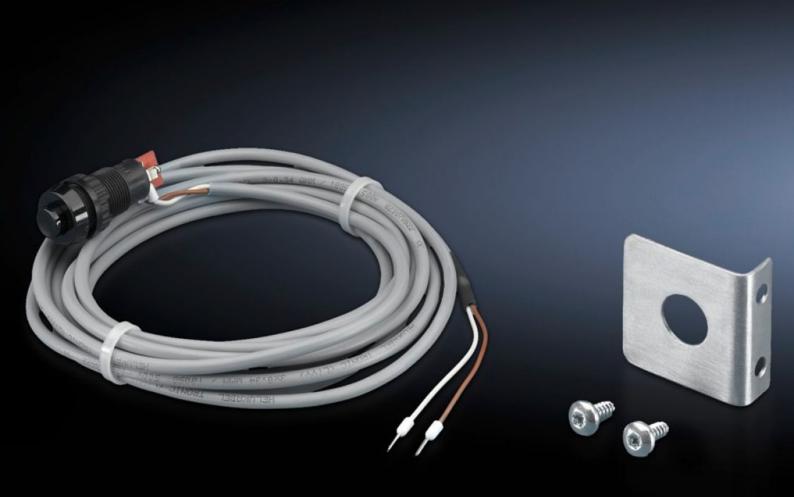

### DK 7320.793 - Door switch

Switch for connecting to the normally closed contacts of the door control module for manual door opening.

#### **Features**

| Model No.             | DK 7320.793                                                                                                                                                                   |
|-----------------------|-------------------------------------------------------------------------------------------------------------------------------------------------------------------------------|
| Product description   | Switch for connecting to the normally closed contacts of the door control module for manual door opening. For mounting on the 25 mm pitch pattern of the TS IT frame section. |
| Supply includes       | 3 m connection cable  Mounting bracket  Assembly parts                                                                                                                        |
| Installation Ø        | 16.2 mm                                                                                                                                                                       |
| Rated voltage         | 250 V AC                                                                                                                                                                      |
| Rated current (max.)  | 2 A                                                                                                                                                                           |
| Packs of              | 1 pc(s).                                                                                                                                                                      |
| Net weight            | 0.17                                                                                                                                                                          |
| Gross weight          | 0.178                                                                                                                                                                         |
| Customs tariff number | 85311095                                                                                                                                                                      |
| EAN                   | 4028177606180                                                                                                                                                                 |
| ETIM 9                | EC001770                                                                                                                                                                      |
| ECLASS 8.0            | 27390190                                                                                                                                                                      |
|                       |                                                                                                                                                                               |

#### Tender text

7320.793

Door switch

Button with integrated switching contact as opener. The system can be used in connection with the CMC III Door Control Module. The interruption of the contact when the button is pressed is recognised by the CMC III Door Control Module, and the solenoids are de-energised so that the door of a rack can be released and/or opened. For mounting in the LCP.