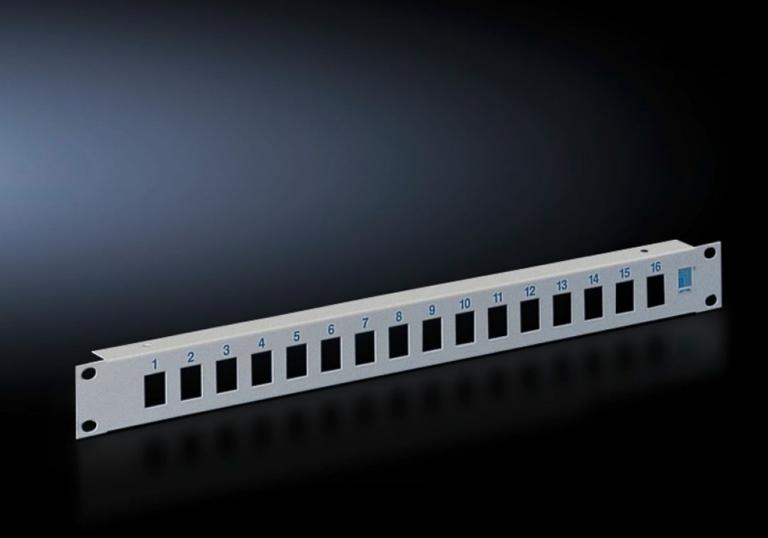

## DK 7394.035 - For shielded RJ 45 modular jacks

To accommodate shielded RJ 45 jacks, with accommodation facility for cable clamp straps.

### **Features**

| Model No.             | DK 7394.035                                                                                                                                                                                                                                                                        |
|-----------------------|------------------------------------------------------------------------------------------------------------------------------------------------------------------------------------------------------------------------------------------------------------------------------------|
| Product description   | To accommodate shielded RJ 45 jacks. Cut-outs and rear of patch panels electrically conductive to contact the fitted jacks with the patch panel and the zinc-plated 482.6 mm (19″) mounting angles. With accommodation facility for cable clamp straps DK 7610.000 or DK 7611.000. |
| Material              | Sheet steel                                                                                                                                                                                                                                                                        |
| Surface finish        | Zinc-plated                                                                                                                                                                                                                                                                        |
| Colour                | Front: RAL 7035<br>Rear: Clear chromated                                                                                                                                                                                                                                           |
| Number of locations   | 16                                                                                                                                                                                                                                                                                 |
| Dimensions            | Width: 482.6 mm                                                                                                                                                                                                                                                                    |
| Number of locations   | :                                                                                                                                                                                                                                                                                  |
| Packs of              | 1 pc(s).                                                                                                                                                                                                                                                                           |
| Net weight            | 0.33                                                                                                                                                                                                                                                                               |
| Gross weight          | 0.38                                                                                                                                                                                                                                                                               |
| Customs tariff number | 94039910                                                                                                                                                                                                                                                                           |
| EAN                   | 4028177167575                                                                                                                                                                                                                                                                      |
| ECLASS 8.0            | 19170112                                                                                                                                                                                                                                                                           |

#### Tender text

Patch-Panel 482.6 mm (19 inch) 1 U
To accommodate 16 screened RJ 45 modular jacks.
Cutouts and rear of patch panels electrically
conductive to contact the fitted jacks with the
patch panel and the zinc-plated, passivated
482.6 mm (19 inch) mounting angles.
With accommodation facility for cable clamp straps.