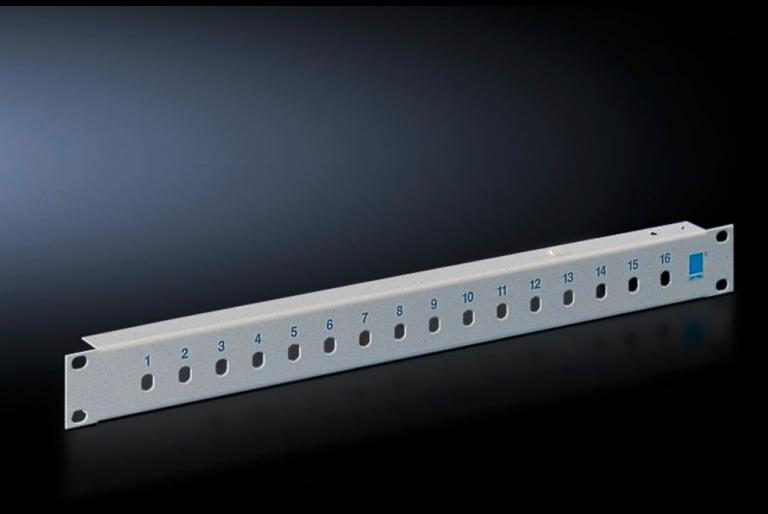

# DK 7437.035 - Patch panel to accommodate ST fibre-optic couplings

To accommodate ST fibre-optic couplings, with accommodation facility for cable clamp straps.

#### **Features**

| Model No.             | DK 7437.035                                                                    |
|-----------------------|--------------------------------------------------------------------------------|
| Product description   | With accommodation facility for cable clamp straps DK 7610.000 or DK 7611.000. |
| Material              | Sheet steel                                                                    |
| Colour                | RAL 7035                                                                       |
| Number of locations   | 16                                                                             |
| Note on Model No.     | Extended delivery times.                                                       |
| Number of locations   | ÷                                                                              |
| Packs of              | 1 pc(s).                                                                       |
| Net weight            | 0.465                                                                          |
| Gross weight          | 0.565                                                                          |
| Customs tariff number | 94039910                                                                       |
| EAN                   | 4028177167773                                                                  |
| ECLASS 8.0            | 19170113                                                                       |

### Tender text

482.6 mm (19") patch panel, 1 U
For installing 16 ST fibre optic couplings including fixtures for holding the cable clamping devices.

Version: Sheet steel

Surface finish: RAL 7035

© Rittal 2025 2