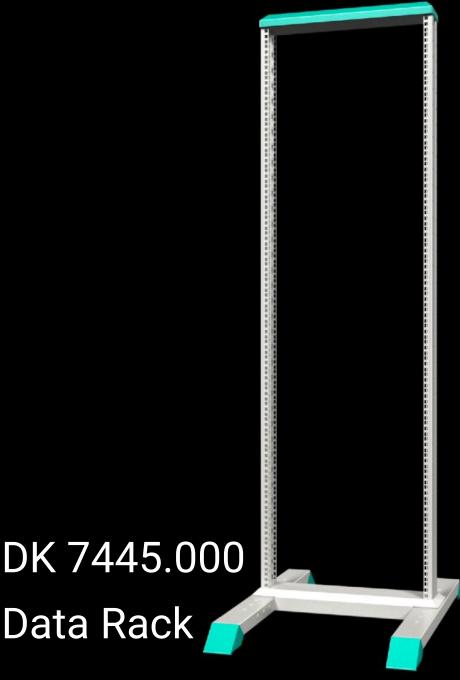

# DK 7445.000 - Data Rack

Data Rack for optimum accessibility from all sides during assembly and installation as well as extensive mobility when using twin castors.

### **Features**

| Model No.                                                    | DK 7445.000                                                                                                                                                                                    |
|--------------------------------------------------------------|------------------------------------------------------------------------------------------------------------------------------------------------------------------------------------------------|
| Material                                                     | Profile frame, base/plinth: Sheet steel<br>Feet: Die-cast zinc                                                                                                                                 |
| General colour                                               | RAL 7035                                                                                                                                                                                       |
| Colour                                                       | Profile frame, base/plinth: RAL 7035<br>Trim panel, feet: RAL 5018                                                                                                                             |
| Supply includes                                              | Torsionally stiff profile frame with 482.6 mm (19") punchings<br>Stable base/plinth with integral feet, with the option of floor<br>anchoring without base trim panels<br>Mounting accessories |
| Dimensions                                                   | Width: 550 mm<br>Height: 2,122 mm<br>Depth: 750 mm                                                                                                                                             |
| Units                                                        | 45 U                                                                                                                                                                                           |
| Units                                                        | 45 U                                                                                                                                                                                           |
| Distance from the second mounting level, 50 mm pitch pattern | 150 - 350 mm                                                                                                                                                                                   |

The rack is depth-adjustable in a pitch pattern of 50 mm on a folded sheet steel base/plinth with die-cast zinc feet. The base/plinth can accommodate a second 482.6 mm (19 inch) mounting level, offers the option of floor anchoring and fastening facilities for levelling feet and castors.

Infinitely bayable.

Material: Sheet steel Colour: RAL 7035

Dimensions: Rack height 2122 mm, 45 U,

base/plinth: WxD: 550 x 750 mm

© Rittal 2025 4