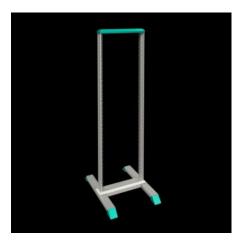

# DK 7445.000 - Data Rack

Data Rack for optimum accessibility from all sides during assembly and installation as well as extensive mobility when using twin castors.

### **Features**

| Model No.                                                    | DK 7445.000                                                                                                                                                                                    |
|--------------------------------------------------------------|------------------------------------------------------------------------------------------------------------------------------------------------------------------------------------------------|
| Material                                                     | Profile frame, base/plinth: Sheet steel<br>Feet: Die-cast zinc                                                                                                                                 |
| General colour                                               | RAL 7035                                                                                                                                                                                       |
| Colour                                                       | Profile frame, base/plinth: RAL 7035<br>Trim panel, feet: RAL 5018                                                                                                                             |
| Supply includes                                              | Torsionally stiff profile frame with 482.6 mm (19") punchings<br>Stable base/plinth with integral feet, with the option of floor<br>anchoring without base trim panels<br>Mounting accessories |
| Dimensions                                                   | Width: 550 mm<br>Height: 2,122 mm<br>Depth: 750 mm                                                                                                                                             |
| Units                                                        | 45 U                                                                                                                                                                                           |
| Units                                                        | 45 U                                                                                                                                                                                           |
| Distance from the second mounting level, 50 mm pitch pattern | 150 - 350 mm                                                                                                                                                                                   |

The rack is depth-adjustable in a pitch pattern of 50 mm on a folded sheet steel base/plinth with die-cast zinc feet. The base/plinth can accommodate a second 482.6 mm (19 inch) mounting level, offers the option of floor anchoring and fastening facilities for levelling feet and castors.

Infinitely bayable.

Material: Sheet steel Colour: RAL 7035

Dimensions: Rack height 2122 mm, 45 U,

base/plinth: WxD: 550 x 750 mm

© Rittal 2025 4