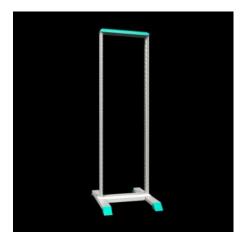

# DK 7445.000 - Data Rack

Data Rack for optimum accessibility from all sides during assembly and installation as well as extensive mobility when using twin castors.

### **Features**

| Model No.                                                    | DK 7445.000                                                                                                                                                                                    |
|--------------------------------------------------------------|------------------------------------------------------------------------------------------------------------------------------------------------------------------------------------------------|
| Material                                                     | Profile frame, base/plinth: Sheet steel<br>Feet: Die-cast zinc                                                                                                                                 |
| General colour                                               | RAL 7035                                                                                                                                                                                       |
| Colour                                                       | Profile frame, base/plinth: RAL 7035<br>Trim panel, feet: RAL 5018                                                                                                                             |
| Supply includes                                              | Torsionally stiff profile frame with 482.6 mm (19") punchings<br>Stable base/plinth with integral feet, with the option of floor<br>anchoring without base trim panels<br>Mounting accessories |
| Dimensions                                                   | Width: 550 mm<br>Height: 2,122 mm<br>Depth: 750 mm                                                                                                                                             |
| Units                                                        | 45 U                                                                                                                                                                                           |
| Units                                                        | 45 U                                                                                                                                                                                           |
| Distance from the second mounting level, 50 mm pitch pattern | 150 - 350 mm                                                                                                                                                                                   |

The rack is depth-adjustable in a pitch pattern of 50 mm on a folded sheet steel base/plinth with die-cast zinc feet. The base/plinth can accommodate a second 482.6 mm (19 inch) mounting level, offers the option of floor anchoring and fastening facilities for levelling feet and castors.

Infinitely bayable.

Material: Sheet steel Colour: RAL 7035

Dimensions: Rack height 2122 mm, 45 U,

base/plinth: WxD: 550 x 750 mm

© Rittal 2025 4