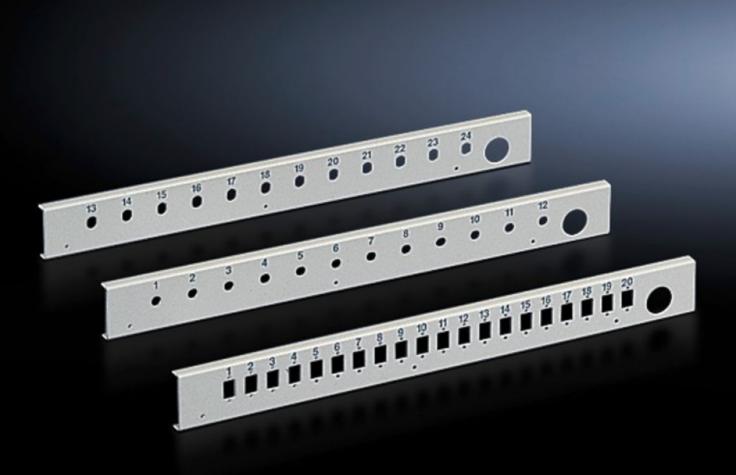

# DK 7474.535 - Patch panel for fibre-optic splicing box, lockable

There are 5 different fibre-optic panels available for various coupling types. The number of locations per panel varies depending on the chosen variant and basic size of the panel.

#### Features

| DK 7474.535                                                                                                                                          |
|------------------------------------------------------------------------------------------------------------------------------------------------------|
|                                                                                                                                                      |
| For splicing boxes, there is a choice of multiple panels with corresponding cut-outs for the installation of single or duplex fibre optic couplings. |
| Sheet steel                                                                                                                                          |
| RAL 7035                                                                                                                                             |
| 24                                                                                                                                                   |
| ST                                                                                                                                                   |
| 2 U                                                                                                                                                  |
| 1 pc(s).                                                                                                                                             |
| 0.459                                                                                                                                                |
| 0.583                                                                                                                                                |
| 94039910                                                                                                                                             |
| 4028177167940                                                                                                                                        |
| EC001129                                                                                                                                             |
| 19170113                                                                                                                                             |
|                                                                                                                                                      |

### Tender text

Patch panel for fibre-optic splicing box, 2 U

For installing 24 x ST couplings including fixtures for holding the cable clamping devices. Version: Sheet steel Spray finish: RAL 7035