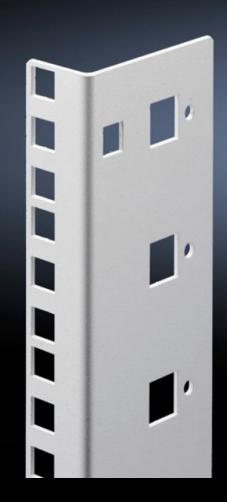

## DK 7507.706 - Mounting angles, 482.6 mm (19") for FlatBox

L-shaped bracket as 2nd attachment level

## **Features**

| Model No.                     | DK 7507.706                                                                                                                        |
|-------------------------------|------------------------------------------------------------------------------------------------------------------------------------|
| Product description           | L-shaped bracket as 2nd attachment level                                                                                           |
| Material                      | Sheet steel, spray-finished                                                                                                        |
| Colour                        | RAL 7035                                                                                                                           |
| Supply includes               | Assembly parts for fast, tool-free assembly                                                                                        |
| Units                         | 6 U                                                                                                                                |
| Note                          | The 2nd attachment level should always be ordered in the same height as the basic enclosure  Partial configuration is not possible |
| Packs of                      | 2 pc(s).                                                                                                                           |
| Net weight                    | 0.56                                                                                                                               |
| Gross weight                  | 0.693                                                                                                                              |
| PCF per pack (cradle-to-gate) | 2.6 kg CO2 eq (Cat B)                                                                                                              |
| Note on PCF category          | Category B: PCF value (cradle-to-gate) based on the product weight, approximately calculated and self-declared                     |
| Customs tariff number         | 73269098                                                                                                                           |
| EAN                           | 4028177551497                                                                                                                      |
| ETIM 9                        | EC002620                                                                                                                           |
| ECLASS 8.0                    | 27189261                                                                                                                           |
|                               |                                                                                                                                    |

## Tender text

© Rittal 2025

Mounting angles for 482.6 mm (19") components  $6\ U$ 

As second rear mounting level in the Rittal FlatBox enclosure system. The rear mounting angles are always to be installed at enclosure height, partial installation is not possible.