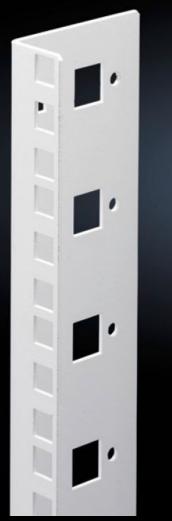

## DK 7507.706 - Mounting angles, 482.6 mm (19") for FlatBox

L-shaped bracket as 2nd attachment level

## **Features**

| Model No.                     | DK 7507.706                                                                                                                        |
|-------------------------------|------------------------------------------------------------------------------------------------------------------------------------|
| Product description           | L-shaped bracket as 2nd attachment level                                                                                           |
| Material                      | Sheet steel, spray-finished                                                                                                        |
| Colour                        | RAL 7035                                                                                                                           |
| Supply includes               | Assembly parts for fast, tool-free assembly                                                                                        |
| Units                         | 6 U                                                                                                                                |
| Note                          | The 2nd attachment level should always be ordered in the same height as the basic enclosure  Partial configuration is not possible |
| Packs of                      | 2 pc(s).                                                                                                                           |
| Net weight                    | 0.56                                                                                                                               |
| Gross weight                  | 0.693                                                                                                                              |
| PCF per pack (cradle-to-gate) | 2.6 kg CO2 eq (Cat B)                                                                                                              |
| Note on PCF category          | Category B: PCF value (cradle-to-gate) based on the product weight, approximately calculated and self-declared                     |
| Customs tariff number         | 73269098                                                                                                                           |
| EAN                           | 4028177551497                                                                                                                      |
| ETIM 9                        | EC002620                                                                                                                           |
| ECLASS 8.0                    | 27189261                                                                                                                           |
|                               |                                                                                                                                    |

## Tender text

© Rittal 2025

Mounting angles for 482.6 mm (19") components  $6\ U$ 

As second rear mounting level in the Rittal FlatBox enclosure system. The rear mounting angles are always to be installed at enclosure height, partial installation is not possible.