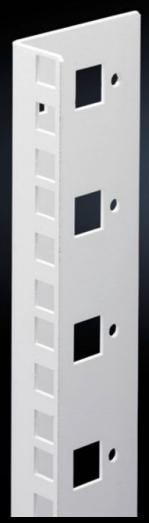

## DK 7507.709 - Mounting angles, 482.6 mm (19") for FlatBox

L-shaped bracket as 2nd attachment level

## **Features**

| Model No.                     | DK 7507.709                                                                                                                       |
|-------------------------------|-----------------------------------------------------------------------------------------------------------------------------------|
| Product description           | L-shaped bracket as 2nd attachment level                                                                                          |
| Material                      | Sheet steel, spray-finished                                                                                                       |
| Colour                        | RAL 7035                                                                                                                          |
| Supply includes               | Assembly parts for fast, tool-free assembly                                                                                       |
| Units                         | 9 U                                                                                                                               |
| Note                          | The 2nd attachment level should always be ordered in the same height as the basic enclosure Partial configuration is not possible |
| Packs of                      | 2 pc(s).                                                                                                                          |
| Net weight                    | 0.92                                                                                                                              |
| Gross weight                  | 0.94                                                                                                                              |
| PCF per pack (cradle-to-gate) | 3.6 kg CO2 eq (Cat B)                                                                                                             |
| Note on PCF category          | Category B: PCF value (cradle-to-gate) based on the product weight, approximately calculated and self-declared                    |
| Customs tariff number         | 73269098                                                                                                                          |
| EAN                           | 4028177551503                                                                                                                     |
| ETIM 9                        | EC002620                                                                                                                          |
| ECLASS 8.0                    | 27189261                                                                                                                          |
|                               |                                                                                                                                   |

## Tender text

© Rittal 2025

Mounting angles for 482.6 mm (19") components 9  $\rm U$ 

As second rear mounting level in the Rittal FlatBox enclosure system. The rear mounting angles are always to be installed at enclosure height, partial installation is not possible.