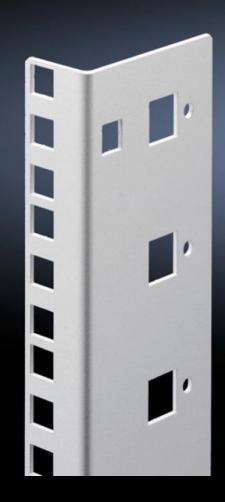

## DK 7507.709 - Mounting angles, 482.6 mm (19") for FlatBox

L-shaped bracket as 2nd attachment level

## **Features**

| Model No.                     | DK 7507.709                                                                                                                       |
|-------------------------------|-----------------------------------------------------------------------------------------------------------------------------------|
| Product description           | L-shaped bracket as 2nd attachment level                                                                                          |
| Material                      | Sheet steel, spray-finished                                                                                                       |
| Colour                        | RAL 7035                                                                                                                          |
| Supply includes               | Assembly parts for fast, tool-free assembly                                                                                       |
| Units                         | 9 U                                                                                                                               |
| Note                          | The 2nd attachment level should always be ordered in the same height as the basic enclosure Partial configuration is not possible |
| Packs of                      | 2 pc(s).                                                                                                                          |
| Net weight                    | 0.92                                                                                                                              |
| Gross weight                  | 0.94                                                                                                                              |
| PCF per pack (cradle-to-gate) | 3.6 kg CO2 eq (Cat B)                                                                                                             |
| Note on PCF category          | Category B: PCF value (cradle-to-gate) based on the product weight, approximately calculated and self-declared                    |
| Customs tariff number         | 73269098                                                                                                                          |
| EAN                           | 4028177551503                                                                                                                     |
| ETIM 9                        | EC002620                                                                                                                          |
| ECLASS 8.0                    | 27189261                                                                                                                          |
|                               |                                                                                                                                   |

## Tender text

© Rittal 2025

Mounting angles for 482.6 mm (19") components 9  $\rm U$ 

As second rear mounting level in the Rittal FlatBox enclosure system. The rear mounting angles are always to be installed at enclosure height, partial installation is not possible.