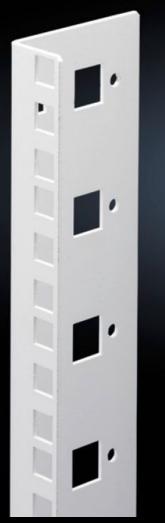

## DK 7507.715 - Mounting angles, 482.6 mm (19") for FlatBox

L-shaped bracket as 2nd attachment level

## **Features**

| Model No.                     | DK 7507.715                                                                                                                       |
|-------------------------------|-----------------------------------------------------------------------------------------------------------------------------------|
| Product description           | L-shaped bracket as 2nd attachment level                                                                                          |
| Material                      | Sheet steel, spray-finished                                                                                                       |
| Colour                        | RAL 7035                                                                                                                          |
| Supply includes               | Assembly parts for fast, tool-free assembly                                                                                       |
| Units                         | 15 U                                                                                                                              |
| Note                          | The 2nd attachment level should always be ordered in the same height as the basic enclosure Partial configuration is not possible |
| Packs of                      | 2 pc(s).                                                                                                                          |
| Net weight                    | 1.45                                                                                                                              |
| Gross weight                  | 1.46                                                                                                                              |
| PCF per pack (cradle-to-gate) | 5.6 kg CO2 eq (Cat B)                                                                                                             |
| Note on PCF category          | Category B: PCF value (cradle-to-gate) based on the product weight, approximately calculated and self-declared                    |
| Customs tariff number         | 73269098                                                                                                                          |
| EAN                           | 4028177551527                                                                                                                     |
| ETIM 9                        | EC002620                                                                                                                          |
| ECLASS 8.0                    | 27189261                                                                                                                          |
|                               |                                                                                                                                   |

## Tender text

© Rittal 2025

Mounting angles for 482.6 mm (19") components  $15\,\mathrm{U}$ 

As second rear mounting level in the Rittal FlatBox enclosure system. The rear mounting angles are always to be installed at enclosure height, partial installation is not possible.