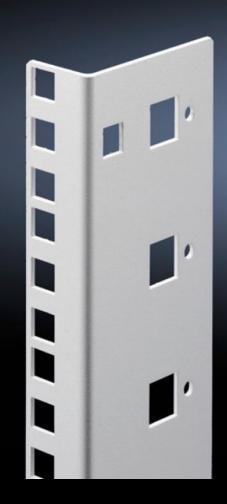

## DK 7507.715 - Mounting angles, 482.6 mm (19") for FlatBox

L-shaped bracket as 2nd attachment level

## **Features**

| Model No.                     | DK 7507.715                                                                                                                       |
|-------------------------------|-----------------------------------------------------------------------------------------------------------------------------------|
| Product description           | L-shaped bracket as 2nd attachment level                                                                                          |
| Material                      | Sheet steel, spray-finished                                                                                                       |
| Colour                        | RAL 7035                                                                                                                          |
| Supply includes               | Assembly parts for fast, tool-free assembly                                                                                       |
| Units                         | 15 U                                                                                                                              |
| Note                          | The 2nd attachment level should always be ordered in the same height as the basic enclosure Partial configuration is not possible |
| Packs of                      | 2 pc(s).                                                                                                                          |
| Net weight                    | 1.45                                                                                                                              |
| Gross weight                  | 1.46                                                                                                                              |
| PCF per pack (cradle-to-gate) | 5.6 kg CO2 eq (Cat B)                                                                                                             |
| Note on PCF category          | Category B: PCF value (cradle-to-gate) based on the product weight, approximately calculated and self-declared                    |
| Customs tariff number         | 73269098                                                                                                                          |
| EAN                           | 4028177551527                                                                                                                     |
| ETIM 9                        | EC002620                                                                                                                          |
| ECLASS 8.0                    | 27189261                                                                                                                          |
|                               |                                                                                                                                   |

## Tender text

© Rittal 2025

Mounting angles for 482.6 mm (19") components  $15\,\mathrm{U}$ 

As second rear mounting level in the Rittal FlatBox enclosure system. The rear mounting angles are always to be installed at enclosure height, partial installation is not possible.