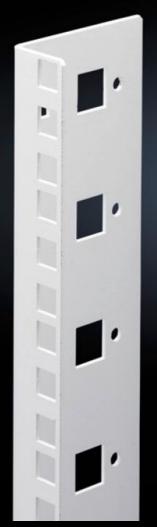

## DK 7507.718 - Mounting angles, 482.6 mm (19") for FlatBox

L-shaped bracket as 2nd attachment level

## **Features**

| Model No.                     | DK 7507.718                                                                                                                       |
|-------------------------------|-----------------------------------------------------------------------------------------------------------------------------------|
| Product description           | L-shaped bracket as 2nd attachment level                                                                                          |
| Material                      | Sheet steel, spray-finished                                                                                                       |
| Colour                        | RAL 7035                                                                                                                          |
| Supply includes               | Assembly parts for fast, tool-free assembly                                                                                       |
| Units                         | 18 U                                                                                                                              |
| Note                          | The 2nd attachment level should always be ordered in the same height as the basic enclosure Partial configuration is not possible |
| Packs of                      | 2 pc(s).                                                                                                                          |
| Net weight                    | 1.472                                                                                                                             |
| Gross weight                  | 1.672                                                                                                                             |
| PCF per pack (cradle-to-gate) | 6.4 kg CO2 eq (Cat B)                                                                                                             |
| Note on PCF category          | Category B: PCF value (cradle-to-gate) based on the product weight, approximately calculated and self-declared                    |
| Customs tariff number         | 73269098                                                                                                                          |
| EAN                           | 4028177551534                                                                                                                     |
| ETIM 9                        | EC002620                                                                                                                          |
| ECLASS 8.0                    | 27189261                                                                                                                          |
|                               |                                                                                                                                   |

## Tender text

© Rittal 2025

Mounting angles for 482.6 mm (19") components  $18\ U$ 

As second rear mounting level in the Rittal FlatBox enclosure system. The rear mounting angles are always to be installed at enclosure height, partial installation is not possible.