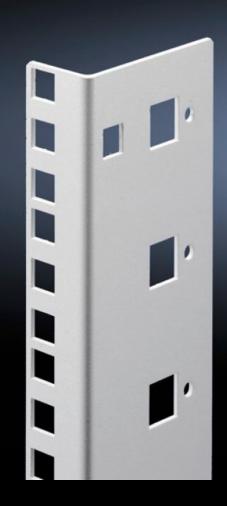

## DK 7507.718 - Mounting angles, 482.6 mm (19") for FlatBox

L-shaped bracket as 2nd attachment level

## **Features**

| Model No.                     | DK 7507.718                                                                                                                       |
|-------------------------------|-----------------------------------------------------------------------------------------------------------------------------------|
| Product description           | L-shaped bracket as 2nd attachment level                                                                                          |
| Material                      | Sheet steel, spray-finished                                                                                                       |
| Colour                        | RAL 7035                                                                                                                          |
| Supply includes               | Assembly parts for fast, tool-free assembly                                                                                       |
| Units                         | 18 U                                                                                                                              |
| Note                          | The 2nd attachment level should always be ordered in the same height as the basic enclosure Partial configuration is not possible |
| Packs of                      | 2 pc(s).                                                                                                                          |
| Net weight                    | 1.472                                                                                                                             |
| Gross weight                  | 1.672                                                                                                                             |
| PCF per pack (cradle-to-gate) | 6.4 kg CO2 eq (Cat B)                                                                                                             |
| Note on PCF category          | Category B: PCF value (cradle-to-gate) based on the product weight, approximately calculated and self-declared                    |
| Customs tariff number         | 73269098                                                                                                                          |
| EAN                           | 4028177551534                                                                                                                     |
| ETIM 9                        | EC002620                                                                                                                          |
| ECLASS 8.0                    | 27189261                                                                                                                          |
|                               |                                                                                                                                   |

## Tender text

© Rittal 2025

Mounting angles for 482.6 mm (19") components  $18\ U$ 

As second rear mounting level in the Rittal FlatBox enclosure system. The rear mounting angles are always to be installed at enclosure height, partial installation is not possible.